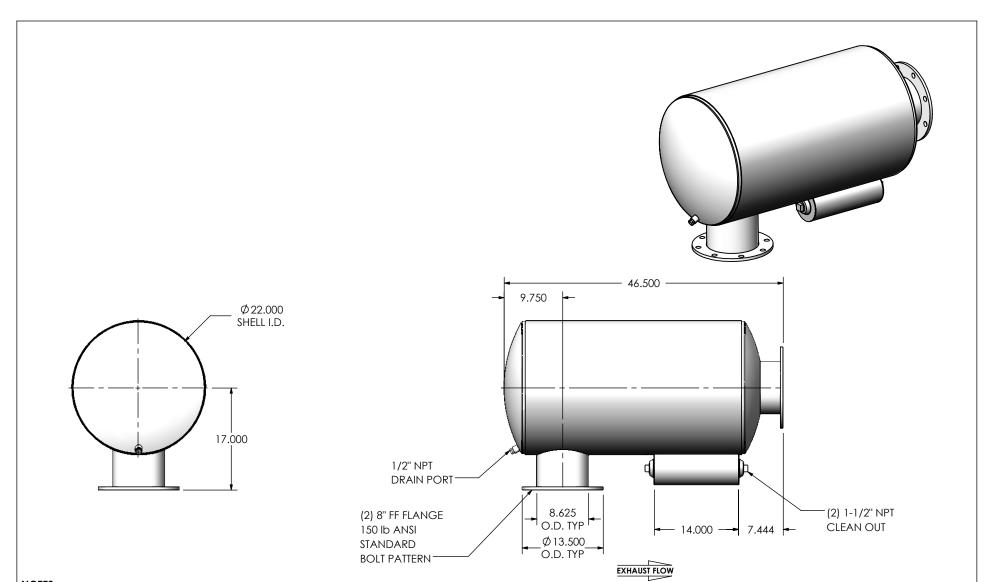

## NOTES:

 DO NOT USE EQUIPMENT TO SUPPORT OTHER PARTS OF THE EXHAUST SYSTEM WITHOUT PROPER REINFORCEMENT

## MATERIAL CONSTRUCTION:

ALUMINIZED STEEL

## PAINT:

• HIGH TEMPERATURE BLACK (MIRATECH COATING SYSTEM 5)

| PROJECT NAME                     | PROPRIETARY AND CONFIDENTIAL                                                                                            | DIMENSIONS ARE IN INCHES UNLESS OTHERWISE SPECIFIED                                                                 |                    |                                         |            | IRACECH                  | PRODUCT    |   |
|----------------------------------|-------------------------------------------------------------------------------------------------------------------------|-------------------------