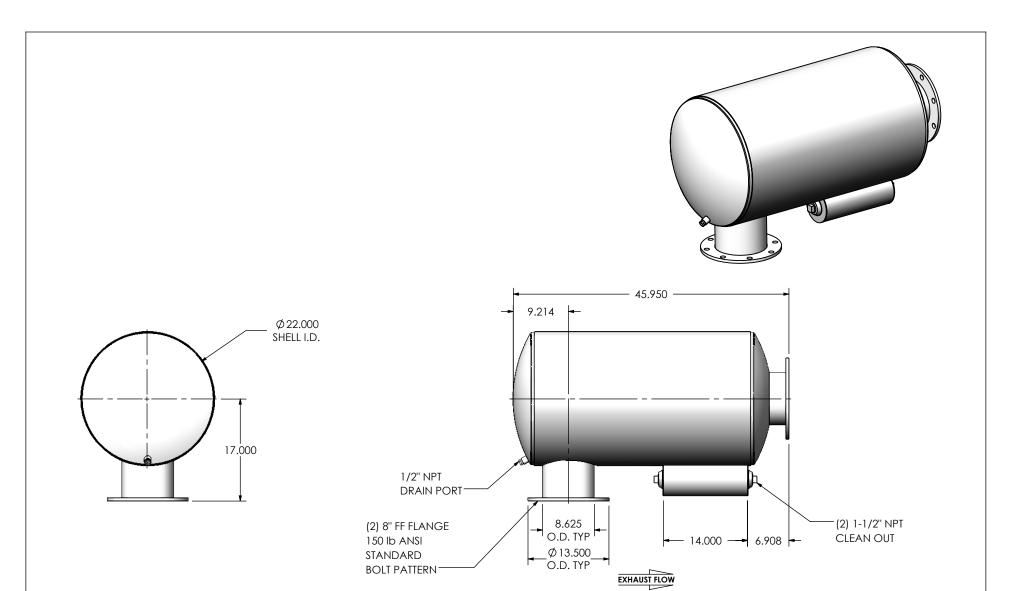

## NOTES:

 DO NOT USE EQUIPMENT TO SUPPORT OTHER PARTS OF THE EXHAUST SYSTEM WITHOUT PROPER REINFORCEMENT

## MATERIAL CONSTRUCTION:

CARBON STEEL

## PAINT:

• HIGH TEMPERATURE BLACK (MIRATECH COATING SYSTEM 5)

| PROJECT NAME                     | PROPRIETARY AND CONFIDENTIAL                                                                                            | DIMENSIONS ARE IN INCHES<br>UNLESS OTHERWISE SPECIFIED                                                                            |                    |                                   |                                         | IRACECH        | PRODU     |          |
|----------------------------------|----------------------------------------------------------------------------------------------------------------------