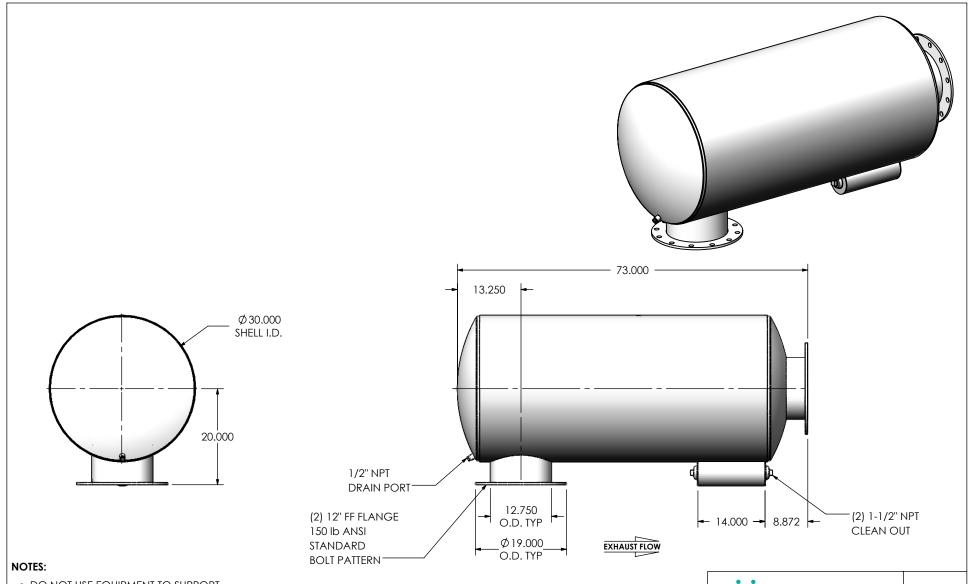

• DO NOT USE EQUIPMENT TO SUPPORT OTHER PARTS OF THE EXHAUST SYSTEM WITHOUT PROPER REINFORCEMENT

## MATERIAL CONSTRUCTION:

CARBON STEEL

## PAINT:

• HIGH TEMPERATURE BLACK (MIRATECH COATING SYSTEM 5)

| ROJECT NAME    | PROPRIETARY AND CONFIDENTIAL  THE INFORMATION CONTAINED IN THIS DRAWING IS THE SOLE PROPERTY | DIMENSIONS ARE IN INCHES UNLESS OTHERWISE SPECIFIED |                                                          |  |  |
|----------------|----------------------------------------------------------------------------------------------|-----------------------------------------------------|----------------------------------------------------------|--|--|
| ROPOSAL NUMBER |                                                                                              |                                                     | UNLESS OTHERWISE SPECIFIE INCHES: ±0.125 MILLIMETERS: ±2 |  |  |
| ALES ORDER NO. | OF MIRATECH GROUP, LLC. ANY REPRODUCTION IN PART OR AS A                                     | DO NOT SCALE DRAWING                                |                                                          |  |  |
| CUSTOMER P.O.  | WHOLE WITHOUT THE WRITTEN PERMISSION OF MIRATECH                                             | DRAWN<br>JFS                                        | DATE<br>08/15/2016                                       |  |  |
| JUSTOMER F.O.  | GROUP, LLC IS PROHIBITED.                                                                    | REVIEWED BY                                         | DATE                                                     |  |  |

## SUIGE0-12PF-2-0000003T Sales Drawing

| DO NOI SCA         | ALE DRAWING        |                                   |            |                |            |          |
|--------------------|--------------------|-----------------------------------|------------|----------------|------------|----------|
| DRAWN<br>JFS       | DATE<br>08/15/2016 | DRAWING SUIGE0-12PF-2-0000003T SD |            |                |            | REV<br>0 |
| REVIEWED BY<br>EQJ | DATE<br>08/15/2016 | SIZE<br><b>A</b>                  | SCALE 1:20 | WEIGHT: 432 lb | SHEET 1 OF | 1        |