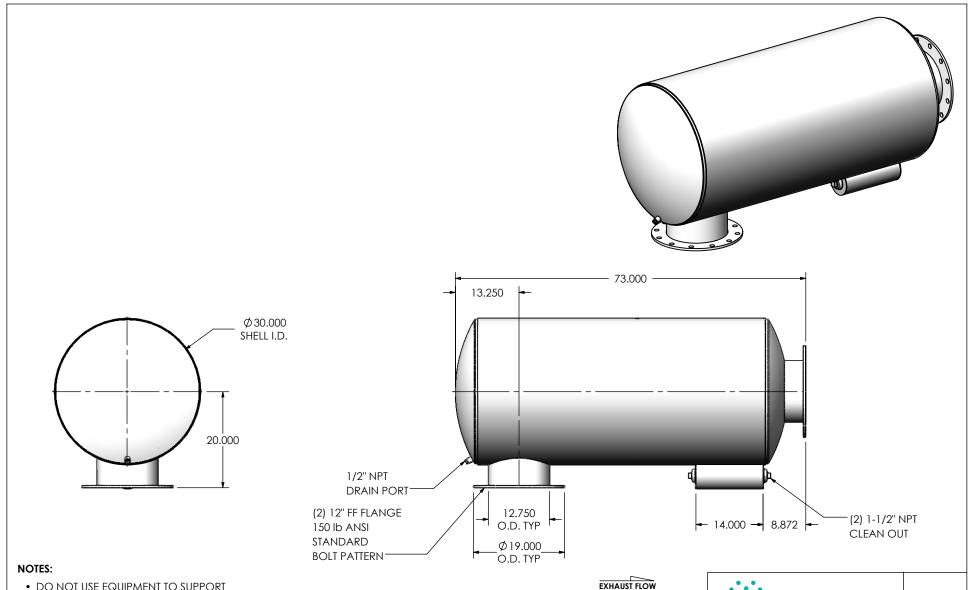

• DO NOT USE EQUIPMENT TO SUPPORT OTHER PARTS OF THE EXHAUST SYSTEM WITHOUT PROPER REINFORCEMENT

## MATERIAL CONSTRUCTION:

• 304 STAINLESS STEEL

## PAINT:

• NONE

| PROJECT NAME    |                                                                                                                                                                          |
|-----------------|--------------------------------------------------------------------------------------------------------------------------------------------------------------------------|
|                 | PROPRIETARY AND CONFIDENTIAL                                                                                                                                             |
| PROPOSAL NUMBER | THE INFORMATION CONTAINED IN THIS DRAWING IS THE SOLE PROPERTY OF MIRATECH GROUP, LLC. ANY REPRODUCTION IN PART OR AS A WHOLE WITHOUT THE WRITTEN PERMISSION OF MIRATECH |
| SALES ORDER NO. |                                                                                                                                                                          |
| CUSTOMER P.O.   | GROUP, LLC IS PROHIBITED.                                                                                                                                                |

## SUIGE0-12PF-3-0000003T **Sales Drawing**

DRAWING REV SUIGE0-12PF-3-0000003T SD 0 SCALE 1:20 WEIGHT: 442 lb SHEET 1 OF 1 08/15/2016