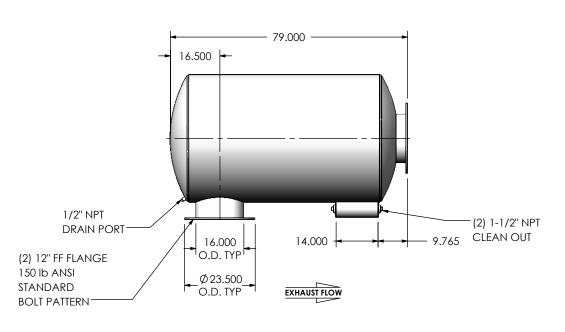

## NOTES:

 DO NOT USE EQUIPMENT TO SUPPORT OTHER PARTS OF THE EXHAUST SYSTEM WITHOUT PROPER REINFORCEMENT