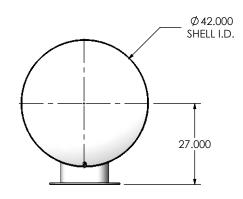

## NOTES:

 DO NOT USE EQUIPMENT TO SUPPORT OTHER PARTS OF THE EXHAUST SYSTEM WITHOUT PROPER REINFORCEMENT

## MATERIAL CONSTRUCTION:

CARBON STEEL

## PAINT:

• HIGH TEMPERATURE BLACK (MIRATECH COATING SYSTEM 5)

| PROJECT NAME    |                                                                | DIMENSIONS                 | ARE IN INCHES                                               |                        | <b>Ü</b> m | IRATECH                  | em           |  |  |  |
|-----------------|----------------------------------------------------------------|----------------------------|-------------------------------------------------------------|------------------------|------------|--------------------------|--------------|--|--|--|
|                 | PROPRIETARY AND CONFIDENTIAL