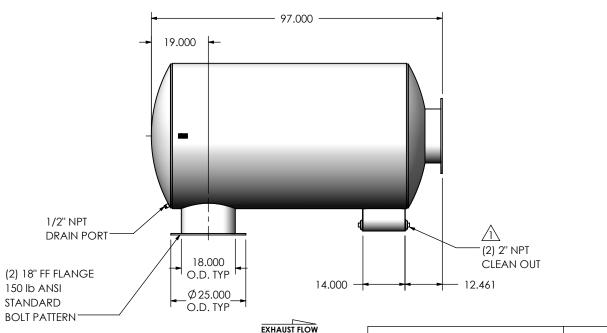

## NOTES:

 DO NOT USE EQUIPMENT TO SUPPORT OTHER PARTS OF THE EXHAUST SYSTEM WITHOUT PROPER REINFORCEMENT

DIMENSIONS ARE IN INCHES UNLESS OTHERWISE SPECIFIED DIMENSIONAL TOLERANCES UNLESS OTHERWISE SPECIFIED
ANGLES
MACH: ±1" INCHES: ±0,125
BEND: ±3" MILLIMETERS: ±2 DO NOT SCALE DRAWING DRAWN JFS 08/15/2016