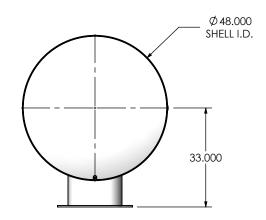

DIMENSIONS ARE IN INCHES UNLESS OTHERWISE SPECIFIED DIMENSIONAL TOLERANCES UNLESS OTHERWISE SPECIFIED
ANGLES
MACH: ±1" INCHES: ±0,125
BEND: ±3" MILLIMETERS: ±2 DO NOT SCALE DRAWING DRAWN JFS 08/15/2016