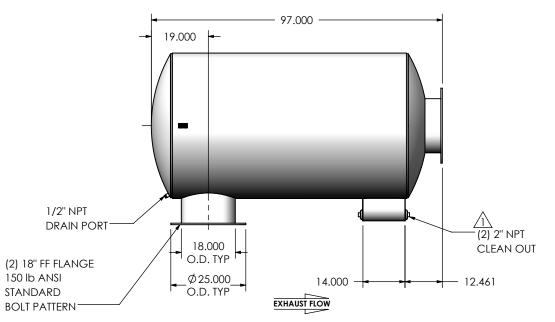

## NOTES:

 DO NOT USE EQUIPMENT TO SUPPORT OTHER PARTS OF THE EXHAUST SYSTEM WITHOUT PROPER REINFORCEMENT

## MATERIAL CONSTRUCTION:

• 304 STAINLESS STEEL