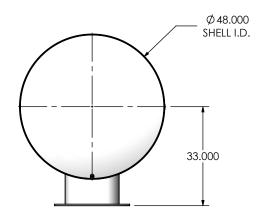

| REVISIONS |                                                   |            |          |          |  |  |  |
|-----------|---------------------------------------------------|------------|----------|----------|--|--|--|
| REV.      | DESCRIPTION                                       | DATE       | SHEET(S) | DRAWN BY |  |  |  |
| 0         | ORIGINAL RELEASE                                  | 08/15/2016 | 1        | JFS      |  |  |  |
| 1         | (2) 2" NPT CLEAN OUT WAS (2) 1-1/2" NPT CLEAN OUT | 12/12/2017 | 1        | MAM      |  |  |  |







## NOTES:

 DO NOT USE EQUIPMENT TO SUPPORT OTHER PARTS OF THE EXHAUST SYSTEM WITHOUT PROPER REINFORCEMENT

## MATERIAL CONSTRUCTION:

• 304 STAINLESS STEEL

## PAINT:

• NONE

| PROJECT NAME    |                                                                                            |
|-----------------|--------------------------------------------------------------------------------------------|
|                 | PROPRIETARY AND CONFIDENTIAL                                                               |
| PROPOSAL NUMBER | THE INFORMATION CONTAINED IN THIS DRAWING IS THE SOLE PROPERTY OF MIRATECH GROUP, LLC. ANY |
| SALES ORDER NO. | REPRODUCTION IN PART OR AS A WHOLE WITHOUT THE WRITTEN PERMISSION OF MIRATECH              |
| CUSTOMER P.O.   | GROUP, LLC IS PROHIBITED.