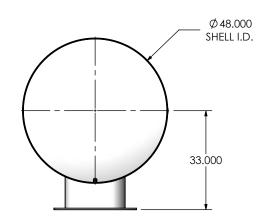

| REVISIONS |                                                   |            |          |          |  |  |
|-----------|---------------------------------------------------|------------|----------|----------|--|--|
| REV.      | DESCRIPTION                                       | DATE       | SHEET(S) | DRAWN BY |  |  |
| 0         | ORIGINAL RELEASE                                  | 08/15/2016 | 1        | JFS      |  |  |
| 1         | (2) 2" NPT CLEAN OUT WAS (2) 1-1/2" NPT CLEAN OUT | 12/12/2017 | 1        | MAM      |  |  |







## NOTES:

 DO NOT USE EQUIPMENT TO SUPPORT OTHER PARTS OF THE EXHAUST SYSTEM WITHOUT PROPER REINFORCEMENT

## MATERIAL CONSTRUCTION:

• 304 STAINLESS STEEL

## PAINT:

• NONE

| PROJECT NAME    |                                                                                                           |
|-----------------|-----------------------------------------------------------------------------------------------------------|
|                 | PROPRIETARY AND CONFIDENTIAL                                                                              |
| PROPOSAL NUMBER | THE INFORMATION CONTAINED IN THIS DRAWING IS THE SOLE PROPERTY                                            |
| SALES ORDER NO. | OF MIRATECH GROUP, LLC. ANY REPRODUCTION IN PART OR AS A WHOLE WITHOUT THE WRITTEN PERM