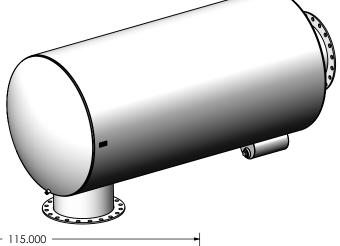

## NOTES:

 DO NOT USE EQUIPMENT TO SUPPORT OTHER PARTS OF THE EXHAUST SYSTEM WITHOUT PROPER REINFORCEMENT

## MATERIAL CONSTRUCTION:

• 304 STAINLESS STEEL