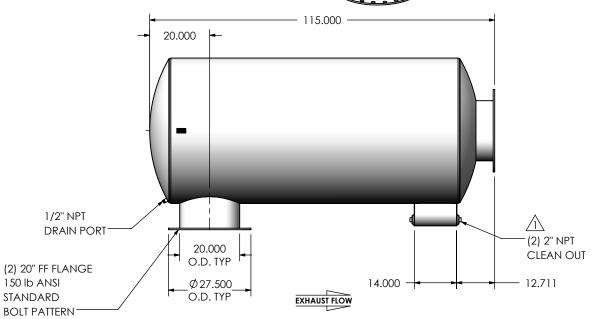

## NOTES:

 DO NOT USE EQUIPMENT TO SUPPORT OTHER PARTS OF THE EXHAUST SYSTEM WITHOUT PROPER REINFORCEMENT

## MATERIAL CONSTRUCTION:

• 304 STAINLESS STEEL