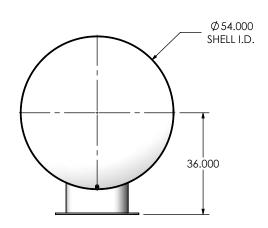

MIRALECH PRODUCTS. SUIGE0-22PF-3-0000006A

Sales Drawing

DRAWING SUIGE0-22PF-3-0000006A SD REVIEWED BY SCALE 1:34 WEIGHT: 1651 lb SHEET 1 OF 1 EQJ 08/15/2016