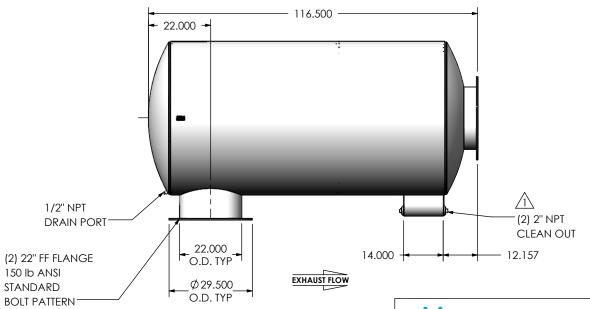

## **NOTES:**

 DO NOT USE EQUIPMENT TO SUPPORT OTHER PARTS OF THE EXHAUST SYSTEM WITHOUT PROPER REINFORCEMENT

MIRALECH PRODUCTS. SUIGE0-22PF-3-0000006A

Sales Drawing

DRAWING SUIGE0-22PF-3-0000006A SD REVIEWED BY SCALE 1:34 WEIGHT: 1651 lb SHEET 1 OF 1 EQJ 08/15/2016