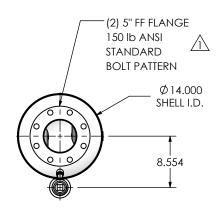

## MATERIAL CONSTRUCTION:

ALUMINIZED STEEL

## PAINT:

• HIGH TEMPERATURE BLACK (MIRATECH COATING SYSTEM 5)

| PROJECT NAME    |                                                                                                           |  |
|-----------------|-----------------------------------------------------------------------------------------------------------|--|
|                 | PROPRIETARY AND CONFIDENTIAL                                                                              |  |
| PROPOSAL NUMBER | THE INFORMATION CONTAINED IN THIS DRAWING IS THE SOLE PROPERTY                                            |  |
| SALES ORDER NO. | OF MIRATECH GROUP, LLC. ANY REPRODUCTION IN PART OR AS A WHOLE WITHOUT THE WRITTEN PERMISSION OF MIRATECH |  |
| CUSTOMER P.O.   | GROUP, LLC IS PROHIBITED.                                                                                 |  |