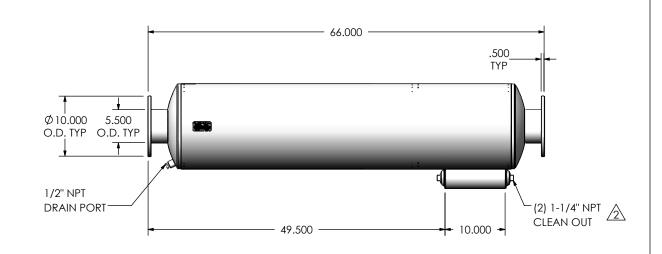

## MATERIAL CONSTRUCTION:

ALUMINIZED STEEL

## PAINT:

• HIGH TEMPERATURE BLACK (MIRATECH COATING SYSTEM 5)

| PROJECT NAME    |                                                                                                           |  |
|-----------------|-----------------------------------------------------------------------------------------------------------|--|
|                 | PROPRIETARY AND CONFIDENTIAL                                                                              |  |
| PROPOSAL NUMBER | THE INFORMATION CONTAINED IN THIS DRAWING IS THE SOLE PROPERTY                                            |  |
| SALES ORDER NO. | OF MIRATECH GROUP, LLC. ANY REPRODUCTION IN PART OR AS A WHOLE WITHOUT THE WRITTEN PERMISSION OF MIRATECH |  |
| CUSTOMER P.O.   | GROUP, LLC IS PROHIBITED.                                                                                 |  |