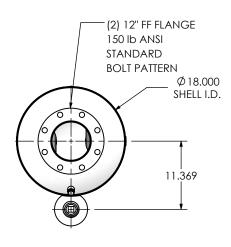

| REVISIONS |                         |            |          |          |  |
|-----------|-------------------------|------------|----------|----------|--|
| REV.      | DESCRIPTION             | DATE       | SHEET(S) | DRAWN BY |  |
| 0         | INITAL RELEASE          | 8/26/2016  | 1        | FES      |  |
| 1         | CLEAN OUT WAS 1-1/2 NPT | 12/18/2017 | 1        | FES      |  |

SALES ORDER NO.

CUSTOMER P.O.







## NOTES:

 DO NOT USE EQUIPMENT TO SUPPORT OTHER PARTS OF THE EXHAUST SYSTEM WITHOUT PROPER REINFORCEMENT

## MATERIAL CONSTRUCTION:

• CARBON STEEL

## PAINT:

HIGH TEMPERATURE BLACK
 (MIRATECH COATING SYSTEM 5)

| OJECT NAME     |                                   |
|----------------|-----------------------------------|
|                | PROPRIETARY AND CONFIDENTIAL      |
| POPOSAL NUMBER | THE INFORMATION CONTAINED IN      |
|                | THIS DRAWING IS THE SOLE PROPERTY |
|                |                                   |

THE INFORMATION CONTAINED IN THIS DRAWING IS THE SOLE PROPERT OF MIRATECH GROUP, LLC. ANY REPRODUCTION IN PART OR AS A WHOLE WITHOUT THE WRITTEN PERMISSION OF MIRATECH GROUP, LLC IS PROHIBITED.

DIMENSIONS ARE IN INCHES
UNLESS OTHERWISE SPECIFIED
DIM