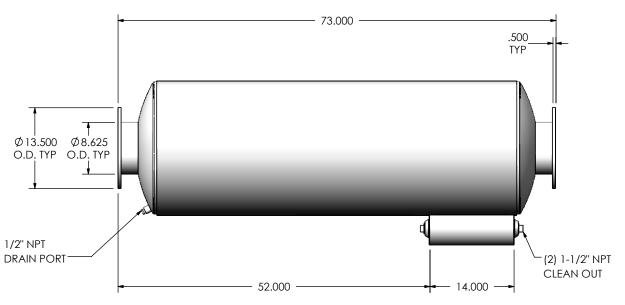

**EXHAUST FLOW** 

**W** MIRALECH SUREEO-08PF-2-00000000

**Sales Drawing** 

DRAWING REV SUREE0-08PF-2-00000000 SD 0 SCALE 1:16 WEIGHT: 210 lb SHEET 1 OF 1 08/15/2016