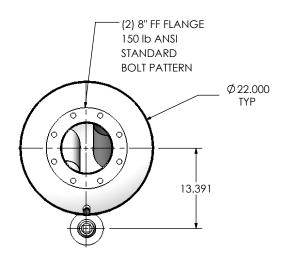

**EXHAUST FLOW** 

**W** MIRALECH SUREEO-08PF-2-00000000

**Sales Drawing** 

DRAWING REV SUREE0-08PF-2-00000000 SD 0 SCALE 1:16 WEIGHT: 210 lb SHEET 1 OF 1 08/15/2016