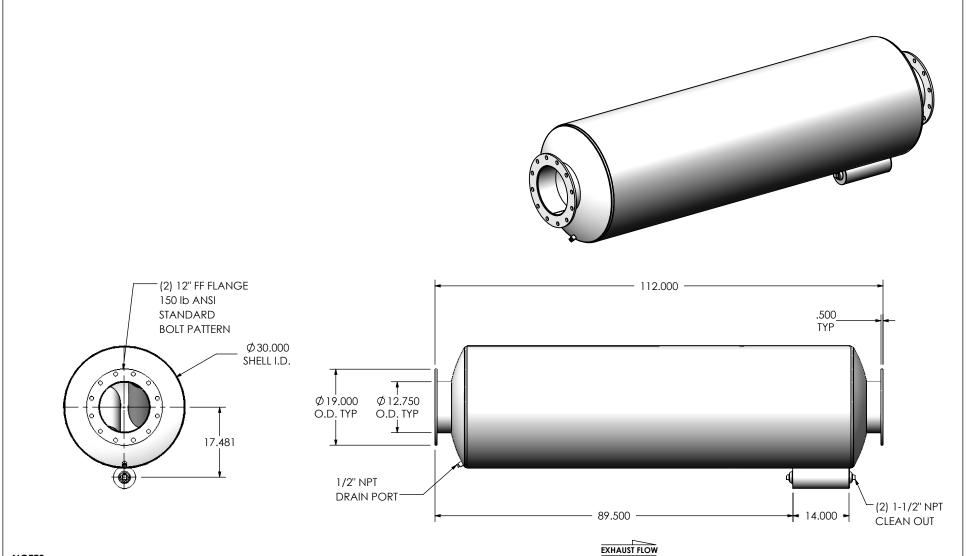

## NOTES:

 DO NOT USE EQUIPMENT TO SUPPORT OTHER PARTS OF THE EXHAUST SYSTEM WITHOUT PROPER REINFORCEMENT

## MATERIAL CONSTRUCTION:

• CARBON STEEL

## PAINT:

• HIGH TEMPERATURE BLACK (MIRATECH COATING SYSTEM 5)

| PROJECT NAME                     | PROPRIETARY AND CONFIDENTIAL                                                                                            | DIMENSIONS ARE IN INCHES UNLESS OTHERWISE SPECIFIED                                                                   |                    |                  |                                         | IRACECH                   | PRODUC     |          |
|----------------------------------|-------------------------------------------------------------------------------------------------------------------------|-----------------------------------------------------------------------------------------------------------------------|--------------------|------------------|-----------------------------------------|---------------------------|------------|----------|
| PROPOSAL NUMBER  SALES ORDER NO. | THE INFORMATION CONTAINED IN THIS DRAWING IS THE SOLE PROPERTY OF MIRATECH GROUP, LLC. ANY REPRODUCTION IN PART OR AS A | DIMENSIONAL TOLERANCES UNLESS OTHERWISE SPECIFIED ANGLES MACH: ±1 INCHES: ±0.125 MILLIMETERS: ±2 DO NOT SCALE DRAWING |                    |                  | SUREE0-12PF-2-00000000<br>Sales Drawing |                           |            |          |
| CUSTOMER P.O.                    |                                                                                                                         | DRAWN<br>JFS                                                                                                          | DATE<br>08/26/2016 | DRA              | wing<br>Sl                              | SUREE0-12PF-2-00000000 SD |            | REV<br>0 |
| COSTONERT.O.                     | GROOF, LLC IS FROMBITED.                                                                                                | REVIEWED BY                                                                                                           | DATE<br>08/15/2016 | SIZE<br><b>A</b> | SCALE 1:24                              | WEIGHT: 571 lb            | SHEET 1 OF | F 1      |