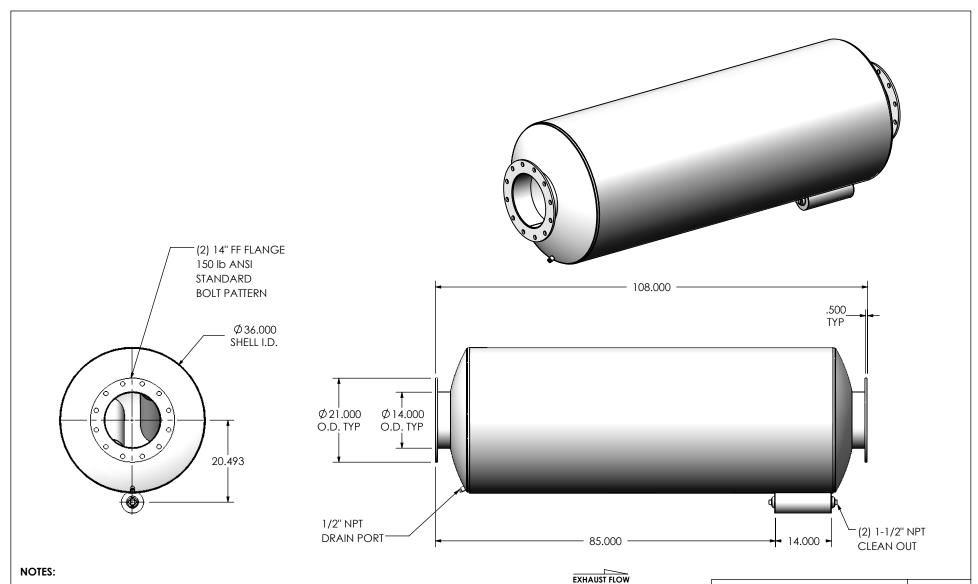

 DO NOT USE EQUIPMENT TO SUPPORT OTHER PARTS OF THE EXHAUST SYSTEM WITHOUT PROPER REINFORCEMENT

## MATERIAL CONSTRUCTION:

CARBON STEEL

## PAINT:

 HIGH TEMPERATURE BLACK (MIRATECH COATING SYSTEM 5)

| PROJECT NAME    |                                                                                           |
|-----------------|-------------------------------------------------------------------------------------------|
|                 | PROPRIETARY AND CONFIDENTIA                                                               |
| PROPOSAL NUMBER | THE INFORMATION CONTAINED IN THIS DRAWING IS THE SOLE PROPERT OF MIRATECH GROUP, LLC. ANY |
| SALES ORDER NO. | REPRODUCTION IN PART OR AS A WHOLE WITHOUT THE WRITTEN PERMISSION OF MIRATECH             |
| CUSTOMER P.O.   | GROUP, LLC IS PROHIBITED.                                                                 |

**Ü** MIRALECH SUREE0-14PF-2-00000000

## **Sales Drawing**

DRAWING REV SUREE0-14PF-2-00000000 SD 0 SCALE 1:24 WEIGHT: 664 lb SHEET 1 OF 1 08/15/2016