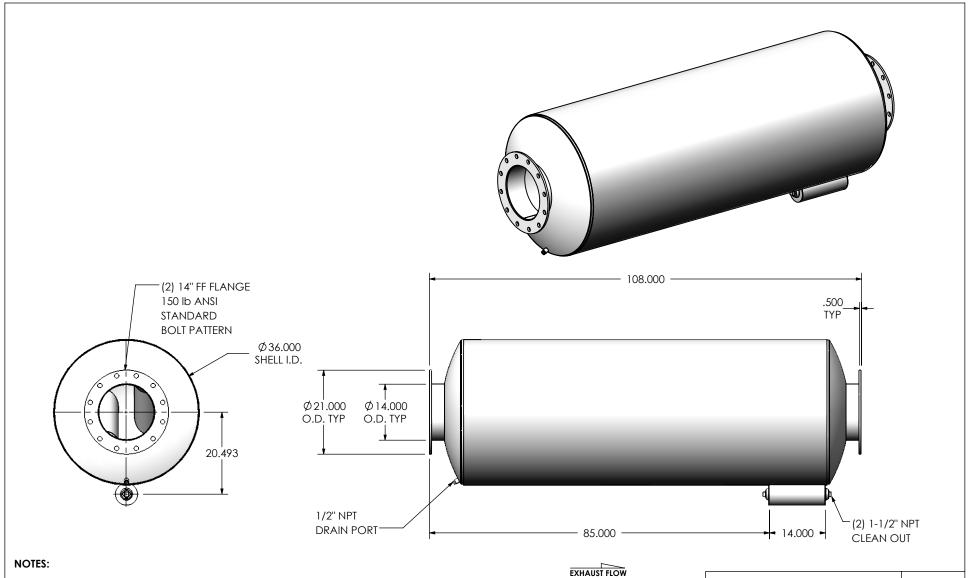

## MATERIAL CONSTRUCTION:

• 304 STAINLESS STEEL

## SUREE0-14PF-3-00000000 **Sales Drawing**

DO NOT SCALE DRAWING DRAWING REV 0 08/26/2016 SUREE0-14PF-3-00000000 SD SCALE 1:24 WEIGHT: 675 lb SHEET 1 OF 1 08/15/2016