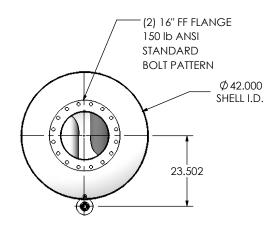

## NOTES:

 DO NOT USE EQUIPMENT TO SUPPORT OTHER PARTS OF THE EXHAUST SYSTEM WITHOUT PROPER REINFORCEMENT

## MATERIAL CONSTRUCTION:

CARBON STEEL

## PAINT:

• HIGH TEMPERATURE BLACK (MIRATECH COATING SYSTEM 5)

| PROJECT NAME    |                                                                                            |
|-----------------|--------------------------------------------------------------------------------------------|
|                 | PROPRIETARY AND CONFIDENTIAL                                                               |
| PROPOSAL NUMBER | THE INFORMATION CONTAINED IN THIS DRAWING IS THE SOLE PROPERTY OF MIRATECH GROUP. LLC. ANY |
| SALES ORDER NO. | REPRODUCTION IN PART OR AS A                                                               |

CUSTOMER P.O.

W