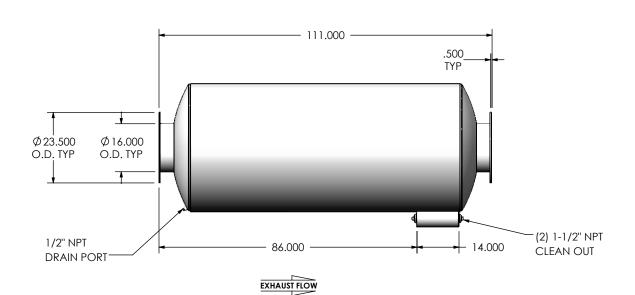

## NOTES:

 DO NOT USE EQUIPMENT TO SUPPORT OTHER PARTS OF THE EXHAUST SYSTEM WITHOUT PROPER REINFORCEMENT

## MATERIAL CONSTRUCTION:

CARBON STEEL

## PAINT:

• HIGH TEMPERATURE BLACK (MIRATECH COATING SYSTEM 5)

| PROJECT NAME    |                                                                                            |
|-----------------|--------------------------------------------------------------------------------------------|
|                 | PROPRIETARY AND CONFIDENTIAL                                                               |
| PROPOSAL NUMBER | THE INFORMATION CONTAINED IN THIS DRAWING IS THE SOLE PROPERTY OF MIRATECH GROUP. LLC. ANY |
| SALES ORDER NO. | REPRODUCTION IN PART OR AS A                                                               |

CUSTOMER P.O.

WHO