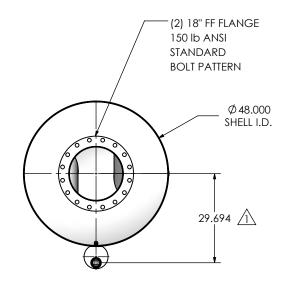

## SUREE0-18PF-3-00000000 **Sales Drawing**

DRAWING 08/26/2016 SUREE0-18PF-3-00000000 SD REVIEWED BY SCALE 1:32 WEIGHT: 1342 lb SHEET 1 OF 1 08/15/2016