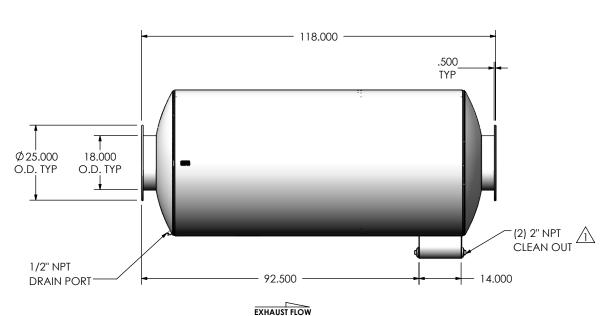

## SUREE0-18PF-3-00000000 **Sales Drawing**

DRAWING 08/26/2016 SUREE0-18PF-3-00000000 SD REVIEWED BY SCALE 1:32 WEIGHT: 1342 lb SHEET 1 OF 1 08/15/2016