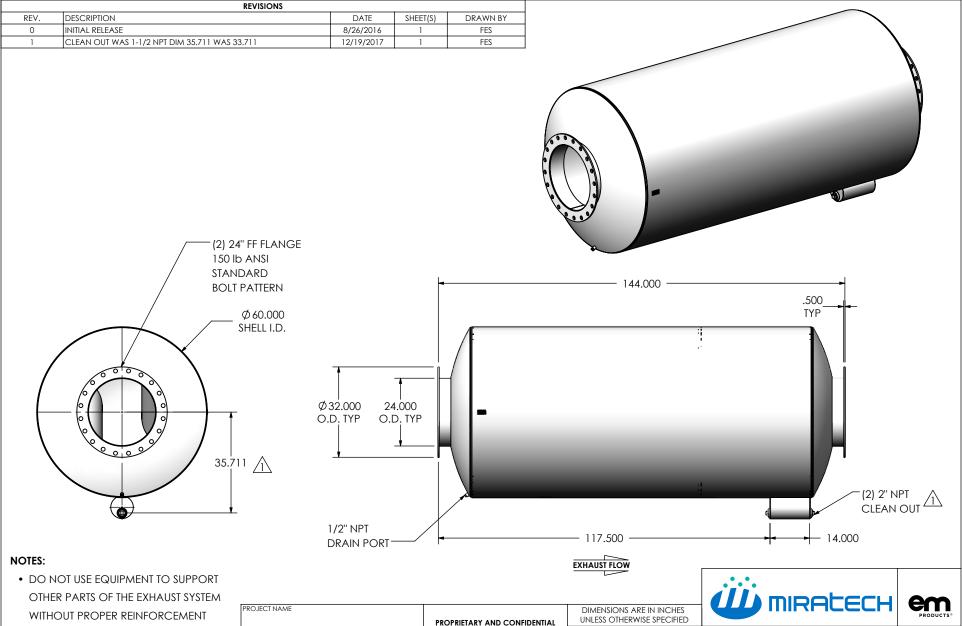

## MATERIAL CONSTRUCTION:

• CARBON STEEL

## PAINT:

• HIGH TEMPERATURE BLACK (MIRATECH COATING SYSTEM 5)

| PROJECT NAME    |                                                                                            |
|-----------------|--------------------------------------------------------------------------------------------|
|                 | PROPRIETARY AND CONFIDENTIAL                                                               |
| PROPOSAL NUMBER | THE INFORMATION CONTAINED IN THIS DRAWING IS THE SOLE PROPERTY OF MIRATECH GROUP, LLC. ANY |
| SALES ORDER NO. | PEDRODUCTION IN DART OF AS A                                                               |

## SUREE0-24PF-2-00000000

**Sales Drawing** 

RAWING SUREE0-24PF-2-00000000 SD REVIEWED BY SCALE 1:34 WEIGHT: 2083 lb SHEET 1 OF 1 08/15/2016