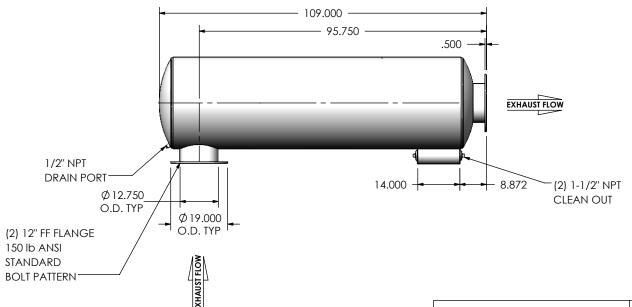

## NOTES:

 DO NOT USE EQUIPMENT TO SUPPORT OTHER PARTS OF THE EXHAUST SYSTEM WITHOUT PROPER REINFORCEMENT

## MATERIAL CONSTRUCTION:

• 304 STAINLESS STEEL

## PAINT:

 HIGH TEMPERATURE BLACK (MIRATECH COATING SYSTEM 4)

| ROJECT NAME    |                                                                                           |
|----------------|-------------------------------------------------------------------------------------------|
|                | PROPRIETARY AND CONFIDENTIAL                                                              |
| ROPOSAL NUMBER | THE INFORMATION CONTAINED IN THIS DRAWING IS THE SOLE PROPERT OF MIRATECH GROUP, LLC. ANY |
| ALES ORDER NO  | DEDDODUCTION IN DADT OF ACA                                                               |

## SURGE0-12PF-3-0000003T Sales Drawing