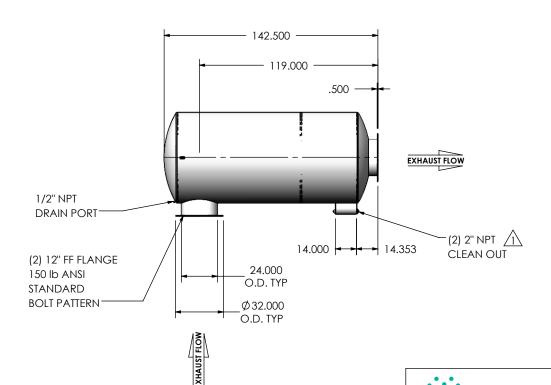

## NOTES:

• DO NOT USE EQUIPMENT TO SUPPORT OTHER PARTS OF THE EXHAUST SYSTEM WITHOUT PROPER REINFORCEMENT

WEIGHT: 2098 lb

SHEET 1 OF 1

SCALE 1:64