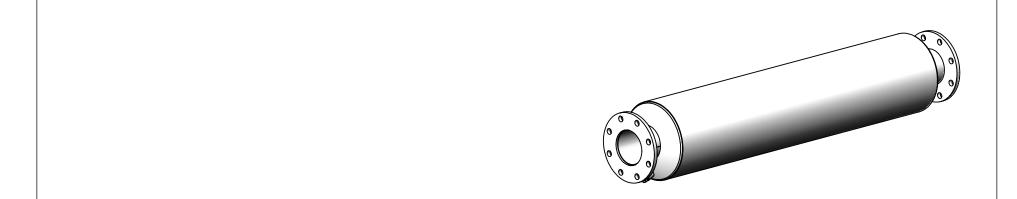

### NOTES:

DO NOT USE EQUIPMENT TO SUPPORT OTHER
PARTS OF THE EXHAUST SYSTEM WITHOUT PROPER
REINFORCEMENT

## MATERIAL CONSTRUCTION:

CARBON STEEL

## PAINT:

HIGH TEMPERATURE BLACK
(MIRATECH COATING SYSTEM 5)

| PROJECT NAME    |                                                                                            |
|-----------------|--------------------------------------------------------------------------------------------|
|                 | PROPRIETARY AND CONFIDENTIAL                                                               |
| PROPOSAL NUMBER | THE INFORMATION CONTAINED IN THIS DRAWING IS THE SOLE PROPERTY OF MIRATECH GROUP, LLC. ANY |
| SALES ORDER NO. | REPRODUCTION IN PART OR AS A WHOLE WITHOUT THE WRITTEN PERMISSION OF MIRATECH              |
| CUSTOMER P.O.   |