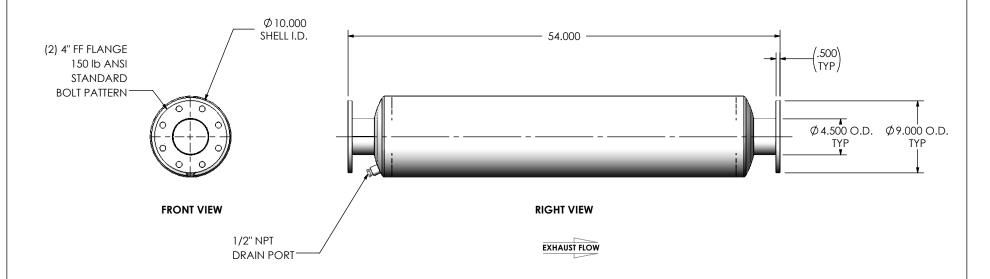

### NOTES:

DO NOT USE EQUIPMENT TO SUPPORT OTHER
PARTS OF THE EXHAUST SYSTEM WITHOUT PROPER
REINFORCEMENT

## MATERIAL CONSTRUCTION:

CARBON STEEL

## PAINT:

HIGH TEMPERATURE BLACK
(MIRATECH COATING SYSTEM 5)

| PROJECT NAME    |                                                                                            |
|-----------------|--------------------------------------------------------------------------------------------|
|                 | PROPRIETARY AND CONFIDENTIAL                                                               |
| PROPOSAL NUMBER | THE INFORMATION CONTAINED IN THIS DRAWING IS THE SOLE PROPERTY OF MIRATECH GROUP, LLC. ANY |
| SALES ORDER NO. | REPRODUCTION IN PART OR AS A WHOLE WITHOUT THE WRITTEN PERMISSION OF MIRATECH              |
| CUSTOMER P.O.   | GROUP, LLC IS PROHIBITED.                                                                  |

## TCEEP-04PF-2-00000000 Sales Drawing