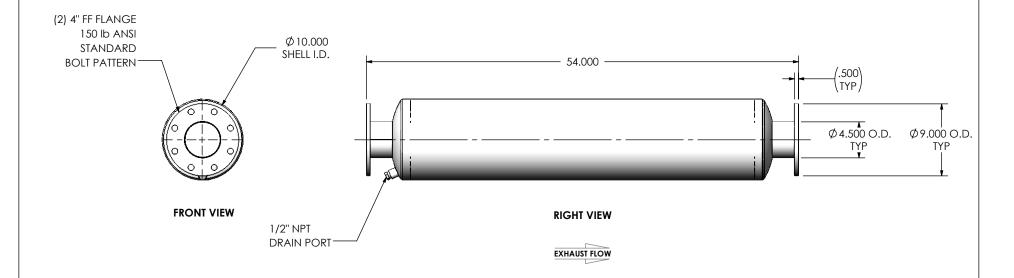

#### NOTES:

 DO NOT USE EQUIPMENT TO SUPPORT OTHER PARTS OF THE EXHAUST SYSTEM WITHOUT PROPER REINFORCEMENT

#### MATERIAL CONSTRUCTION:

304 STAINLESS STEEL

## TCEEP-04PF-3-00000000 **Sales Drawing**

DO NOT SCALE DRAWING DRAWN DRAWING REV FES 10/07/2016 TCEEP-04PF-3-00000000 SD 0 REVIEWED BY SCALE 1:12 WEIGHT: 53.6378 lb SHEET 1 OF 1 10/14/2016

±0.125 ±2