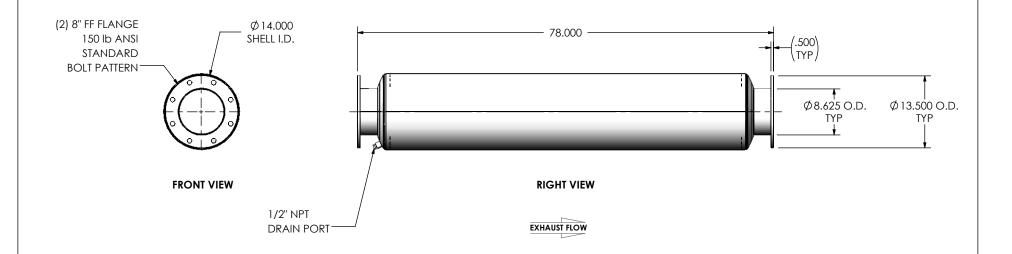

### NOTES:

DO NOT USE EQUIPMENT TO SUPPORT OTHER
PARTS OF THE EXHAUST SYSTEM WITHOUT PROPER
REINFORCEMENT

## MATERIAL CONSTRUCTION:

CARBON STEEL

### PAINT:

HIGH TEMPERATURE BLACK
(MIRATECH COATING SYSTEM 5)

| PROJECT NAME    |                                                                                            |
|-----------------|--------------------------------------------------------------------------------------------|
|                 | PROPRIETARY AND CONFIDENTIAL                                                               |
| PROPOSAL NUMBER | THE INFORMATION CONTAINED IN THIS DRAWING IS THE SOLE PROPERTY OF MIRATECH GROUP, LLC. ANY |
| SALES ORDER NO. | REPRODUCTION IN PART OR AS A WHOLE WITHOUT THE WRITTEN PERMISSION OF MIRATECH              |
| CUSTOMER P.O.   | GROUP, LLC IS PROHIBITED.                                                                  |

DIMENSIONS ARE IN INCHES
UNLESS OTHERWISE SPECIFIED
DIMENSIONAL TOLERANCES UNLESS OTHERWISE SPECIFIED
ANGLISE,
MACH: ±1" | INCHES: ±0.125
BBND: ±3" | MILIMETERS: ±2

DO NOT SCALE DRAWING

DRAWN | DATE | DRAWING