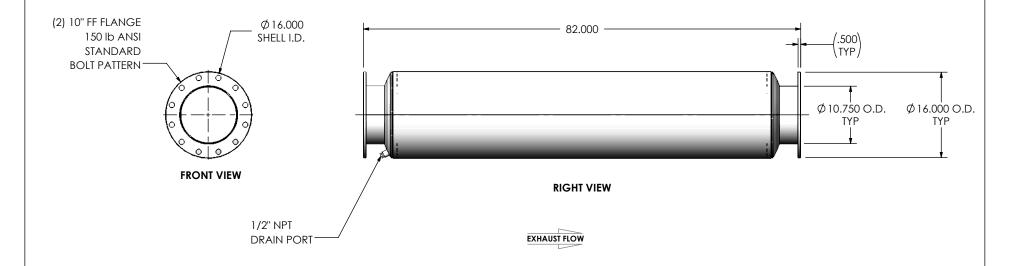

#### NOTES:

 DO NOT USE EQUIPMENT TO SUPPORT OTHER PARTS OF THE EXHAUST SYSTEM WITHOUT PROPER REINFORCEMENT

### MATERIAL CONSTRUCTION:

ALUMNIZED STEEL

#### PAINT:

 HIGH TEMPERATURE BLACK (MIRATECH COATING SYSTEM 5)

| PROJECT NAME    |                                                                                            |
|-----------------|--------------------------------------------------------------------------------------------|
|                 | PROPRIETARY AND CONFIDENTIAL                                                               |
| PROPOSAL NUMBER | THE INFORMATION CONTAINED IN THIS DRAWING IS THE SOLE PROPERTY OF MIRATECH GROUP, LLC. ANY |
| SALES ORDER NO. | REPRODUCTION IN PART OR AS A WHOLE WITHOUT THE WRITTEN PERMISSION OF MIRATECH              |
| CUSTOMER P.O.   | GROUP, LLC IS PROHIBITED.                                                                  |

# **W** MIRALECH DIMENSIONS ARE IN INCHES UNLESS OTHERWISE SPECIFIED DIMENSIONAL TOLERANCES UNLESS OTHERWISE SPECIFIES ANGLES MACH: ±1\* BEND: ±3\* MILLIMETERS: ±2 ±0.125 ±2

## TCEEP-10PF-1-00000000 Sales Drawing

DO NOT SCALE DRAWING DRAWN DRAWING REV FES 10/07/2016 TCEEP-10PF-1-00000000 SD 0 REVIEWED BY SCALE 1:18 WEIGHT: 196.3772 lb SHEET 1 OF 1 AJM 10/14/2016