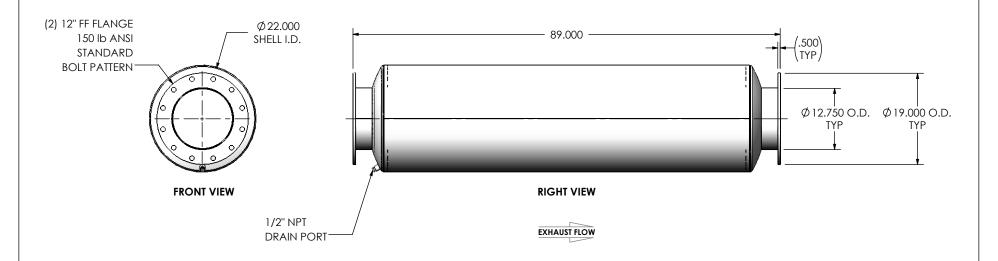

## TCEEP-12PF-2-00000000 Sales Drawing

DO NOT SCALE DRAWING DRAWN DRAWING REV TCEEP-12PF-2-00000000 SD FES 10/07/2016 0 REVIEWED BY SCALE 1:20 WEIGHT: 305.8183 lb SHEET 1 OF 1 10/14/2016

DIMENSIONS ARE IN INCHES UNLESS OTHERWISE SPECIFIED