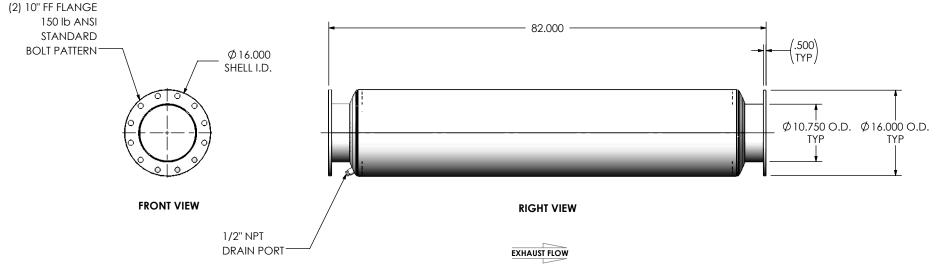

#### NOTES:

 DO NOT USE EQUIPMENT TO SUPPORT OTHER PARTS OF THE EXHAUST SYSTEM WITHOUT PROPER REINFORCEMENT

### MATERIAL CONSTRUCTION:

304 STAINLESS STEEL

# MIRALECH PRODUCTS: DIMENSIONS ARE IN INCHES UNLESS OTHERWISE SPECIFIED DIMENSIONAL TOLERANCES UNLESS OTHERWISE SPECIFIED ANGLES MACH: ±1' INCHES: ±0,125 BEND: ±3' MILLIMETERS: ±2

## TCEEP-12PF-3-00000000 Sales Drawing

|                      |                    |                  |            | Caloc Drawina           |              |          |
|----------------------|--------------------|------------------|------------|-------------------------|--------------|----------|
| DO NOT SCALE DRAWING |                    | Sales Drawing    |            |                         |              |          |
| DRAWN<br>FES         | DATE<br>10/07/2016 | DRA'             | WING<br>T  | CEEP-12PF-3-00000000 SD |              | REV<br>0 |
| REVIEWED BY<br>AJM   | DATE<br>10/14/2016 | SIZE<br><b>A</b> | SCALE 1:18 | WEIGHT: 200.1527 lb     | SHEET 1 OF 1 | 1        |