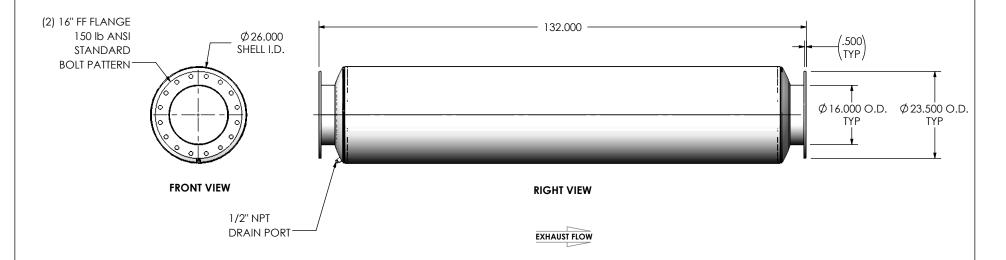

#### NOTES:

 DO NOT USE EQUIPMENT TO SUPPORT OTHER PARTS OF THE EXHAUST SYSTEM WITHOUT PROPER REINFORCEMENT

### MATERIAL CONSTRUCTION:

CARBON STEEL

#### PAINT:

 HIGH TEMPERATURE BLACK (MIRATECH COATING SYSTEM 5)

| PROJECT NAME    |                                                                                                           |
|-----------------|-----------------------------------------------------------------------------------------------------------|
|                 | PROPRIETARY AND CONFIDENTIAL                                                                              |
| PROPOSAL NUMBER | THE INFORMATION CONTAINED IN THIS DRAWING IS THE SOLE PROPERTY                                            |
| SALES ORDER NO. | OF MIRATECH GROUP, LLC. ANY REPRODUCTION IN PART OR AS A WHOLE WITHOUT THE WRITTEN PERMISSION OF MIRATECH |
| CUSTOMER P.O.   | GROUP, LLC IS PROHIBITED.                                                                                 |

## TCEEP-16PF-2-00000000 Sales Drawing

DO NOT SCALE DRAWING DRAWN DRAWING REV FES 10/07/2016 TCEEP-16PF-2-00000000 SD 0 REVIEWED BY SCALE 1:26 WEIGHT: 520.7326 lb SHEET 1 OF 1 AJM 10/14/2016

DIMENSIONS ARE IN INCHES UNLESS OTHERWISE SPECIFIED