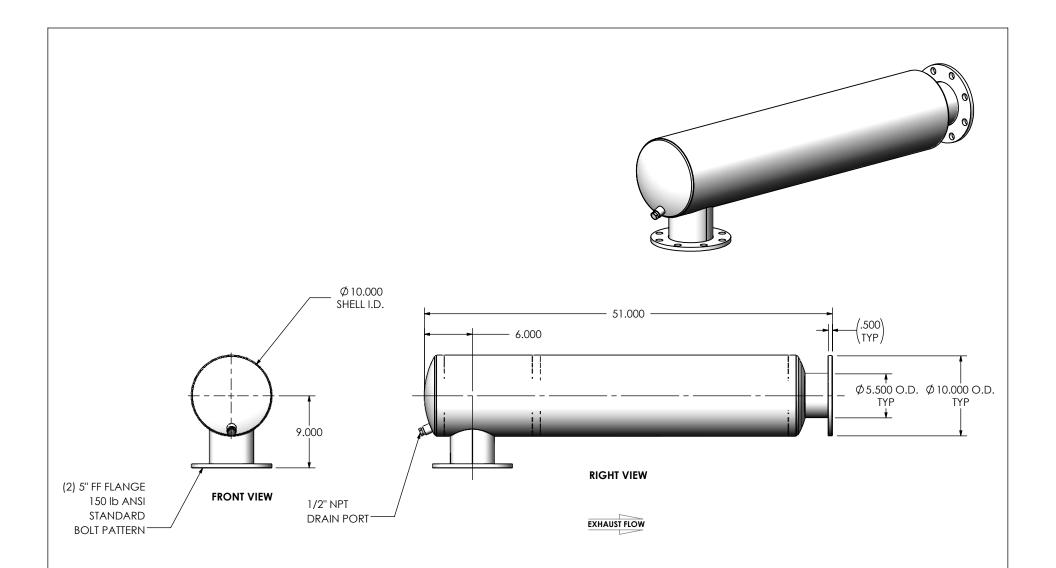

#### NOTES:

 DO NOT USE EQUIPMENT TO SUPPORT OTHER PARTS OF THE EXHAUST SYSTEM WITHOUT PROPER REINFORCEMENT

#### MATERIAL CONSTRUCTION:

CARBON STEEL

### PAINT:

 HIGH TEMPERATURE BLACK (MIRATECH COATING SYSTEM 5)

| F===            |                                                                                                           |
|-----------------|-----------------------------------------------------------------------------------------------------------|
| PROJECT NAME    |                                                                                                           |
|                 | PROPRIETARY AND CONFIDENTIAL                                                                              |
| PROPOSAL NUMBER | THE INFORMATION CONTAINED IN THIS DRAWING IS THE SOLE PROPERTY                                            |
| SALES ORDER NO. | OF MIRATECH GROUP, LLC. ANY REPRODUCTION IN PART OR AS A WHOLE WITHOUT THE WRITTEN PERMISSION OF MIRATECH |
| CUSTOMER P.O.   | GROUP, LLC IS PROHIBITED.                                                                                 |

## TCGEP-05PF-2-0000001Q **Sales Drawing**

DRAWN DRAWING REV 10/07/2016 TCGEP-05PF-2-0000001Q SD FES 0 REVIEWED BY SCALE 1:12 WEIGHT: 53.9435 lb SHEET 1 OF 1 AJM 10/14/2016

±0.125 ±2

DO NOT SCALE DRAWING