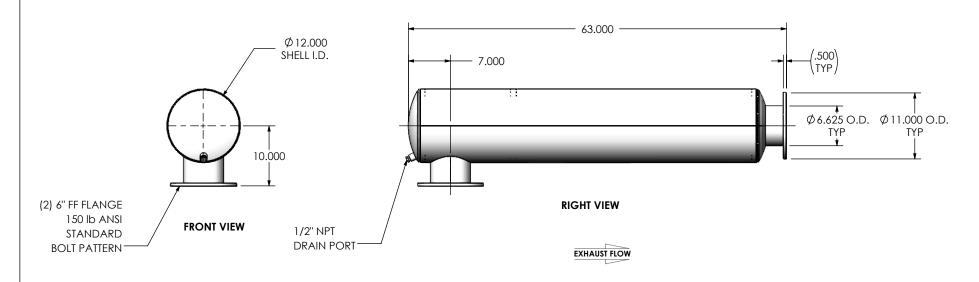

#### NOTES:

 DO NOT USE EQUIPMENT TO SUPPORT OTHER PARTS OF THE EXHAUST SYSTEM WITHOUT PROPER REINFORCEMENT

#### MATERIAL CONSTRUCTION:

CARBON STEEL

### PAINT:

 HIGH TEMPERATURE BLACK (MIRATECH COATING SYSTEM 5)

| PRO JECT NAME   |                                                                                            |
|-----------------|--------------------------------------------------------------------------------------------|
| PROJECTIVAME    | PROPRIETARY AND CONFIDENTIAL                                                               |
| PROPOSAL NUMBER | THE INFORMATION CONTAINED IN THIS DRAWING IS THE SOLE PROPERTY OF MIRATECH GROUP. LLC. ANY |
| SALES ORDER NO. | REPRODUCTION IN PART OR AS A WHOLE WITHOUT THE WRITTEN PERMISSION OF MIRATECH              |
| CUSTOMER P.O.   | GROUP, LLC IS PROHIBITED.                                                                  |