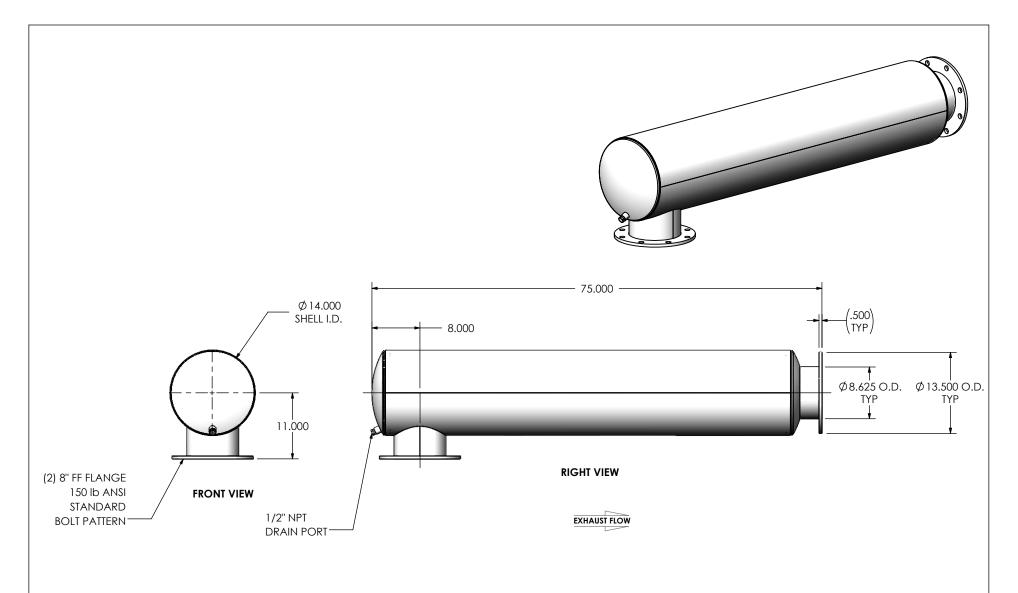

## NOTES:

 DO NOT USE EQUIPMENT TO SUPPORT OTHER PARTS OF THE EXHAUST SYSTEM WITHOUT PROPER REINFORCEMENT

## MATERIAL CONSTRUCTION:

CARBON STEEL

## PAINT:

 HIGH TEMPERATURE BLACK (MIRATECH COATING SYSTEM 5)

| PROJECT NAME    |                                                                                           |
|-----------------|-------------------------------------------------------------------------------------------|
|                 | PROPRIETARY AND CONFIDENTIAL                                                              |
| PROPOSAL NUMBER | THE INFORMATION CONTAINED IN THIS DRAWING IS THE SOLE PROPERT OF MIRATECH GROUP, LLC. ANY |
| SALES ORDER NO. | REPRODUCTION IN PART OR AS A WHOLE WITHOUT THE WRITTEN PERMISSION OF MIRATECH             |
| CUSTOMER P.O.   | GROUP, LLC IS PROHIBITED.                                                                 |

## TCGEP-08PF-2-0000002A Sales Drawing

DRAWING REV TCGEP-08PF-2-0000002A SD 0 SCALE 1:16 WEIGHT: 151 lb SHEET 1 OF 1 10/14/2016