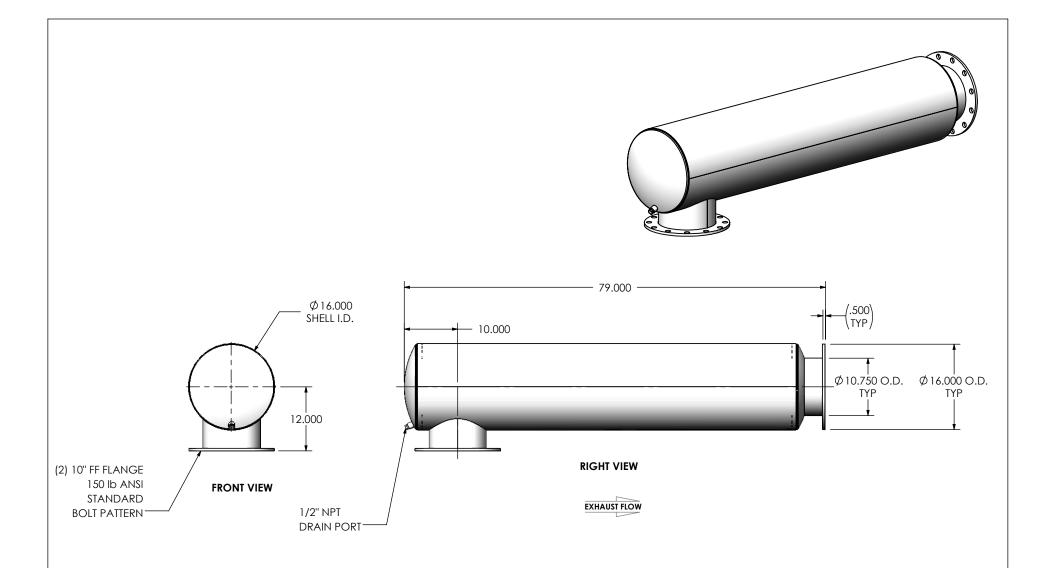

## TCGEP-10PF-2-0000002V Sales Drawing

DO NOT SCALE DRAWING DRAWN DRAWING REV 10/07/2016 TCGEP-10PF-2-0000002V SD FES 0 REVIEWED BY SCALE 1:18 WEIGHT: 190 lb SHEET 1 OF 1 AJM 10/14/2016

DIMENSIONS ARE IN INCHES UNLESS OTHERWISE SPECIFIED