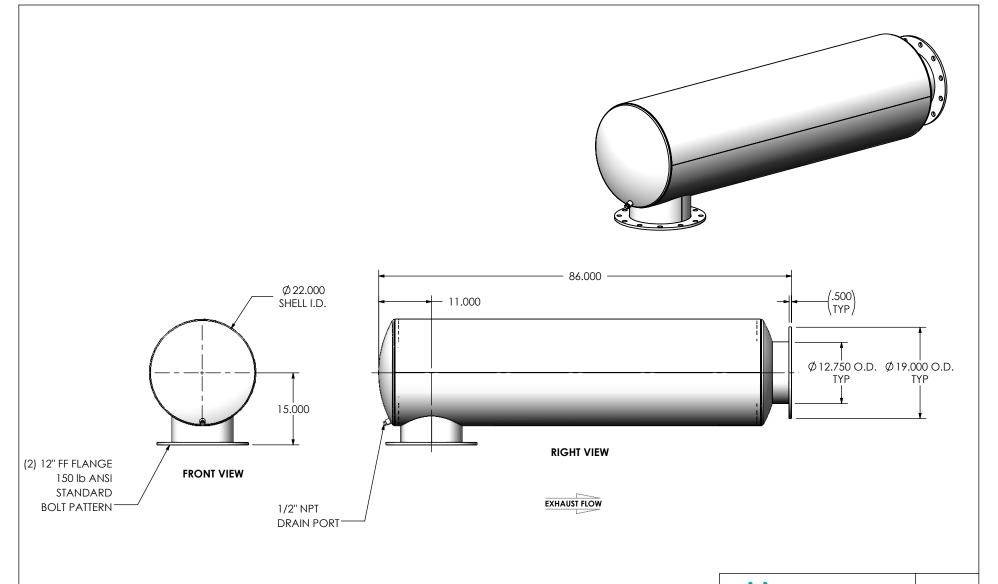

## NOTES:

 DO NOT USE EQUIPMENT TO SUPPORT OTHER PARTS OF THE EXHAUST SYSTEM WITHOUT PROPER REINFORCEMENT

## MATERIAL CONSTRUCTION:

CARBON STEEL

## PAINT:

 HIGH TEMPERATURE BLACK (MIRATECH COATING SYSTEM 5)

| PROJECT NAME    |                                                                                                           |
|-----------------|-----------------------------------------------------------------------------------------------------------|
|                 | PROPRIETARY AND CONFIDENTIAL                                                                              |
| PROPOSAL NUMBER | THE INFORMATION CONTAINED IN THIS DRAWING IS THE SOLE PROPERT                                             |
| SALES ORDER NO. | OF MIRATECH GROUP, LLC. ANY REPRODUCTION IN PART OR AS A WHOLE WITHOUT THE WRITTEN PERMISSION OF MIRATECH |
| CUSTOMER P.O.   | GROUP, LLC IS PROHIBITED.                                                                                 |

## MIRALECH PRODUCTS: TCGEP-12PF-2-00000035 **Sales Drawing**

REV FES 10/07/2016 TCGEP-12PF-2-00000035 SD 0 REVIEWED BY SCALE 1:20 WEIGHT: 303 lb SHEET 1 OF 1 10/14/2016 AJM