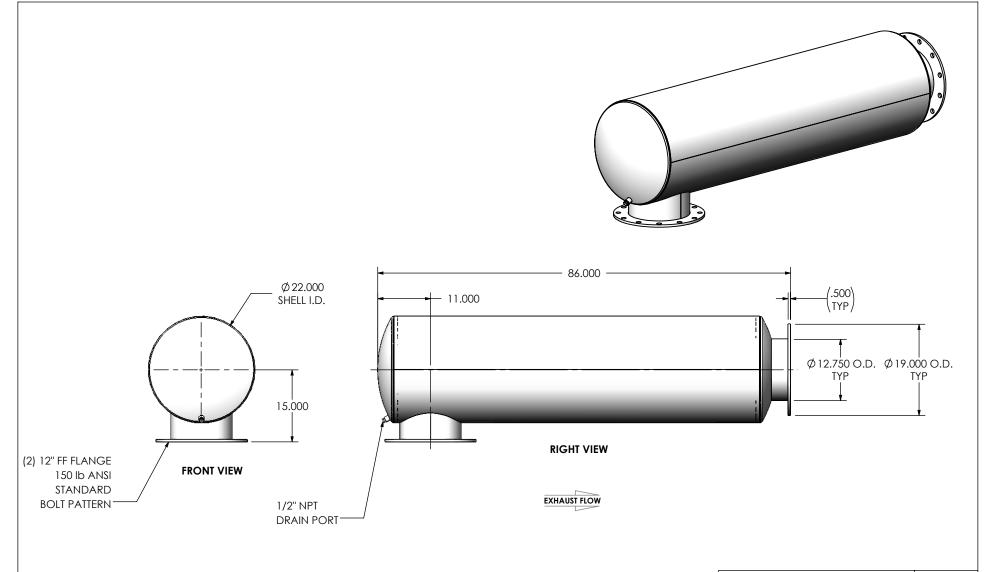

#### NOTES:

 DO NOT USE EQUIPMENT TO SUPPORT OTHER PARTS OF THE EXHAUST SYSTEM WITHOUT PROPER REINFORCEMENT

#### MATERIAL CONSTRUCTION:

304 STAINLESS STEEL

### PAINT:

NONE

| PROJECT NAME    |                                                                                           |
|-----------------|-------------------------------------------------------------------------------------------|
|                 | PROPRIETARY AND CONFIDENTIA                                                               |
| PROPOSAL NUMBER | THE INFORMATION CONTAINED IN THIS DRAWING IS THE SOLE PROPERT OF MIRATECH GROUP, LLC. ANY |
| SALES ORDER NO. | REPRODUCTION IN PART OR AS A WHOLE WITHOUT THE WRITTEN PERMISSION OF MIRATECH             |
| CUSTOMER P.O.   | GROUP, LLC IS PROHIBITED.                                                                 |

## TCGEP-12PF-3-00000035 **Sales Drawing**

DO NOT SCALE DRAWING DRAWING DRAWN REV FES 10/07/2016 TCGEP-12PF-3-00000035 SD 0 REVIEWED BY SCALE 1:20 WEIGHT: 309 lb SHEET 1 OF 1 10/14/2016

DIMENSIONS ARE IN INCHES