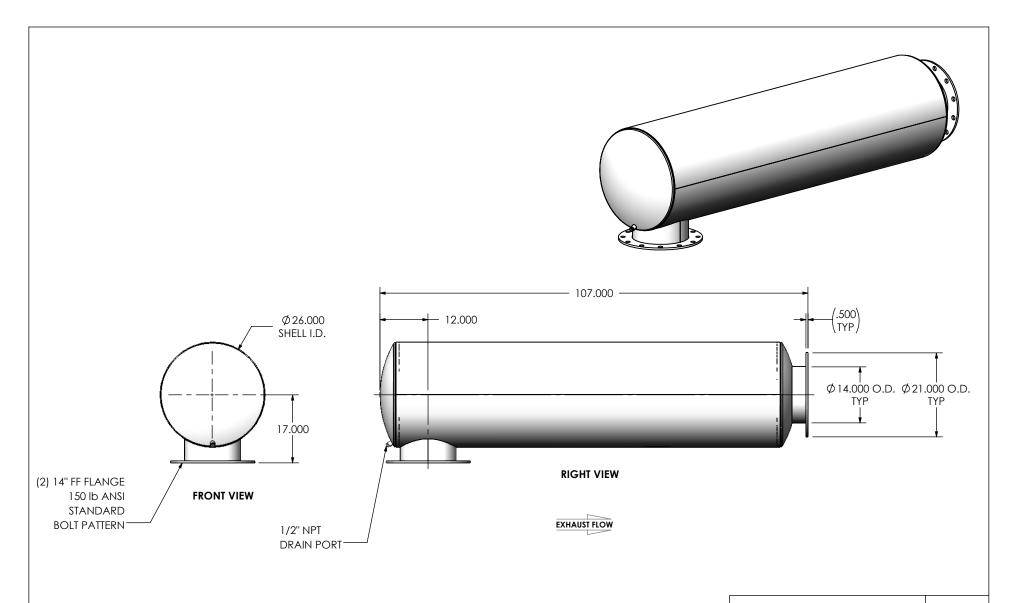

#### NOTES:

 DO NOT USE EQUIPMENT TO SUPPORT OTHER PARTS OF THE EXHAUST SYSTEM WITHOUT PROPER REINFORCEMENT

### MATERIAL CONSTRUCTION:

CARBON STEEL

### PAINT:

 HIGH TEMPERATURE BLACK (MIRATECH COATING SYSTEM 5)

| PROJECT NAME    |                                                                                           |
|-----------------|-------------------------------------------------------------------------------------------|
|                 | PROPRIETARY AND CONFIDENTIA                                                               |
| PROPOSAL NUMBER | THE INFORMATION CONTAINED IN THIS DRAWING IS THE SOLE PROPERT OF MIRATECH GROUP, LLC. ANY |
| SALES ORDER NO. | REPRODUCTION IN PART OR AS A WHOLE WITHOUT THE WRITTEN PERMISSION OF MIRATECH             |
| CUSTOMER P.O.   | GROUP, LLC IS PROHIBITED.                                                                 |

# MIRALECH PRODUCTS. GEP-14PF-2-0000003F

| Sales Drawing                 |                |            |   |  |  |  |
|-------------------------------|----------------|------------|---|--|--|--|
| G<br>TCGEP-14PF-2-0000003F SD |                |            |   |  |  |  |
| SCALE 1:24                    | WEIGHT: 422 lb | SHEET 1 OF | 1 |  |  |  |