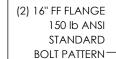

**RIGHT VIEW** 

**FRONT VIEW** 

1/2" NPT

17.000

**EXHAUST FLOW** DRAIN PORT

#### NOTES:

 DO NOT USE EQUIPMENT TO SUPPORT OTHER PARTS OF THE EXHAUST SYSTEM WITHOUT PROPER REINFORCEMENT

### MATERIAL CONSTRUCTION:

CARBON STEEL

#### PAINT:

 HIGH TEMPERATURE BLACK (MIRATECH COATING SYSTEM 5)

| PROJECT NAME    |                                                                                            |
|-----------------|--------------------------------------------------------------------------------------------|
|                 | PROPRIETARY AND CONFIDENTIAL                                                               |
| PROPOSAL NUMBER | THE INFORMATION CONTAINED IN THIS DRAWING IS THE SOLE PROPERTY OF MIRATECH GROUP, LLC. ANY |
| SALES ORDER NO. | REPRODUCTION IN PART OR AS A WHOLE WITHOUT THE WRITTEN PERMISSION OF MIRATECH              |
| CUSTOMER P.O.   | GROUP, LLC IS PROHIBITED.                                                                  |

# MIRALECH PRODUCTS: DIMENSIONS ARE IN INCHES UNLESS OTHERWISE SPECIFIED DIMENSIONAL TOLERANCES UNLESS OTHERWISE SPECIFIED ANGLES MACH: ±1' INCHES: ±0,125 BEND: ±3' MILLIMETERS: ±2 ±0.125 ±2

## TCGEP-16PF-2-00000040 **Sales Drawing**

TYP

TYP

DO NOT SCALE DRAWING DRAWN DRAWING REV 10/07/2016 TCGEP-16PF-2-00000040 SD FES 0 REVIEWED BY SCALE 1:28 WEIGHT: 502 lb SHEET 1 OF 1 10/14/2016