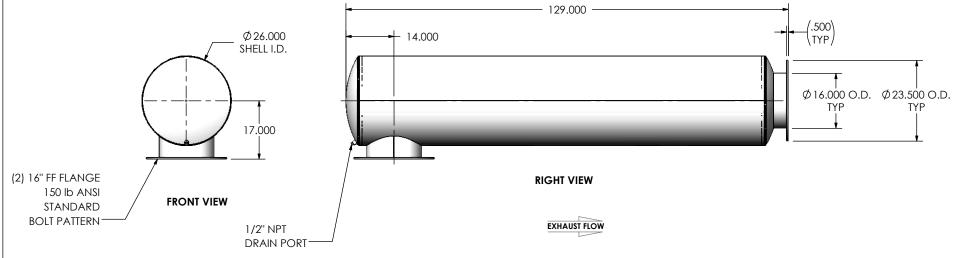

## NOTES:

 DO NOT USE EQUIPMENT TO SUPPORT OTHER PARTS OF THE EXHAUST SYSTEM WITHOUT PROPER REINFORCEMENT

## MATERIAL CONSTRUCTION:

304 STAINLESS STEEL