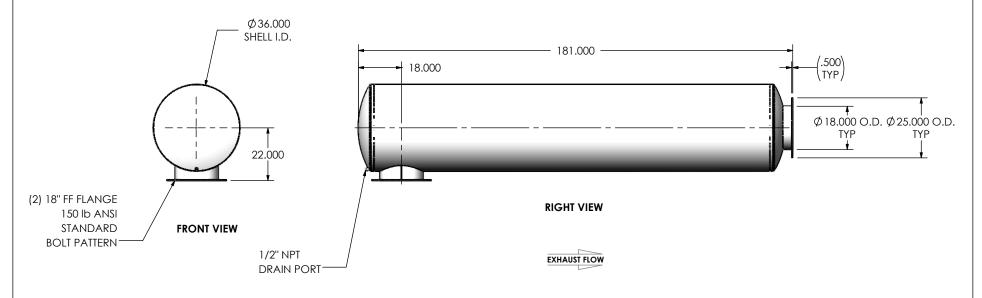

## NOTES:

 DO NOT USE EQUIPMENT TO SUPPORT OTHER PARTS OF THE EXHAUST SYSTEM WITHOUT PROPER REINFORCEMENT

## MATERIAL CONSTRUCTION:

CARBON STEEL

## PAINT:

 HIGH TEMPERATURE BLACK (MIRATECH COATING SYSTEM 5)

| PROJECT NAME    |                                                                                            |
|-----------------|--------------------------------------------------------------------------------------------|
|                 | PROPRIETARY AND CONFIDENTIAL                                                               |
| PROPOSAL NUMBER | THE INFORMATION CONTAINED IN THIS DRAWING IS THE SOLE PROPERTY OF MIRATECH GROUP, LLC. ANY |
| SALES ORDER NO. | REPRODUCTION IN PART OR AS A WHOLE WITHOUT THE WRITTEN PERMISSION OF MIRATECH              |
| CUSTOMER P.O.   | GROUP, LLC IS PROHIBITED.                                                                  |