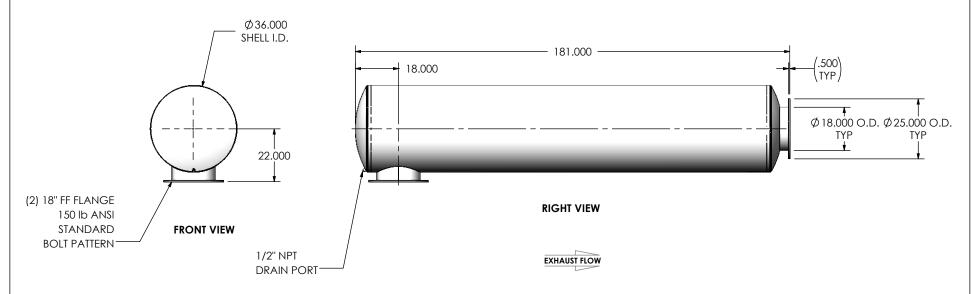

## NOTES:

 DO NOT USE EQUIPMENT TO SUPPORT OTHER PARTS OF THE EXHAUST SYSTEM WITHOUT PROPER REINFORCEMENT