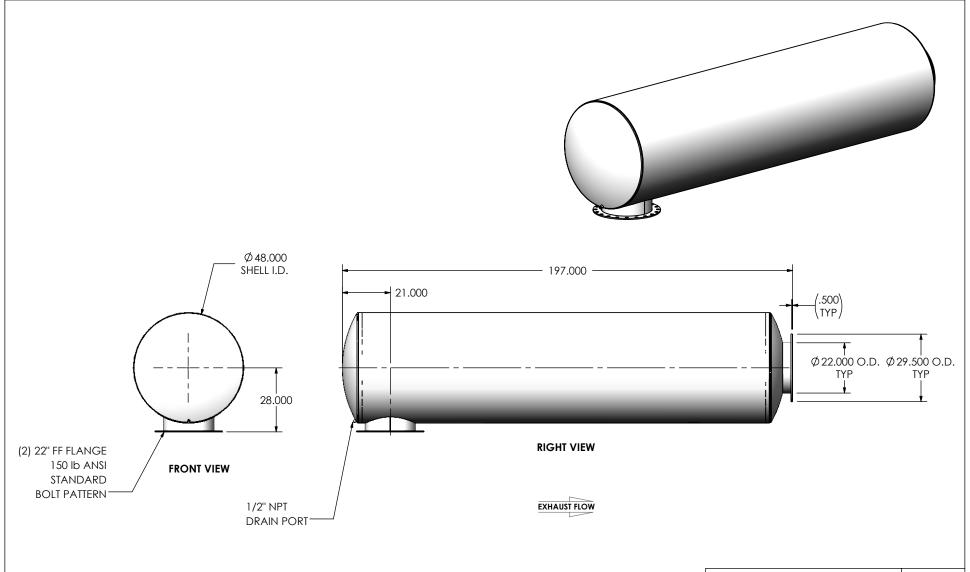

#### NOTES:

 DO NOT USE EQUIPMENT TO SUPPORT OTHER PARTS OF THE EXHAUST SYSTEM WITHOUT PROPER REINFORCEMENT

### MATERIAL CONSTRUCTION:

CARBON STEEL

#### PAINT:

 HIGH TEMPERATURE BLACK (MIRATECH COATING SYSTEM 5)

| PROJECT NAME    |                                                                                            |
|-----------------|--------------------------------------------------------------------------------------------|
|                 | PROPRIETARY AND CONFIDENTIAL                                                               |
| PROPOSAL NUMBER | THE INFORMATION CONTAINED IN THIS DRAWING IS THE SOLE PROPERT' OF MIRATECH GROUP, LLC, ANY |
| SALES ORDER NO. | REPRODUCTION IN PART OR AS A WHOLE WITHOUT THE WRITTEN PERMISSION OF MIRATECH              |
| CUSTOMER P.O.   | GROUP, LLC IS PROHIBITED.                                                                  |

# **W** MIRALECH DIMENSIONS ARE IN INCHES UNLESS OTHERWISE SPECIFIED DIMENSIONAL TOLERANCES UNLESS OTHERWISE SPECIFIED ANGLES MACH: ±1' INCHES: ±0,125 BEND: ±3' MILLIMETERS: ±2

## TCGEP-22PF-2-00000060 **Sales Drawing**

DO NOT SCALE DRAWING DRAWN DRAWING REV 10/07/2016 TCGEP-22PF-2-00000060 SD FES 0 REVIEWED BY SCALE 1:42 WEIGHT: 1799.8546 lb SHEET 1 OF 1 10/14/2016

±0.125 ±2