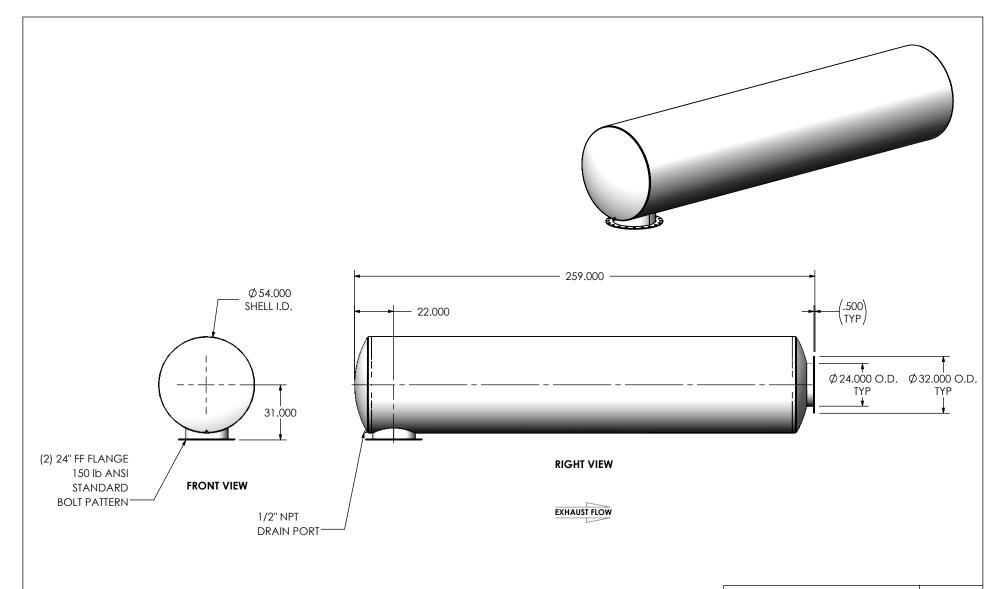

#### NOTES:

 DO NOT USE EQUIPMENT TO SUPPORT OTHER PARTS OF THE EXHAUST SYSTEM WITHOUT PROPER REINFORCEMENT

### MATERIAL CONSTRUCTION:

CARBON STEEL

#### PAINT:

 HIGH TEMPERATURE BLACK (MIRATECH COATING SYSTEM 5)

| PROJECT NAME    |                                                                                            |
|-----------------|--------------------------------------------------------------------------------------------|
|                 | PROPRIETARY AND CONFIDENTIAL                                                               |
| PROPOSAL NUMBER | THE INFORMATION CONTAINED IN THIS DRAWING IS THE SOLE PROPERTY OF MIRATECH GROUP, LLC. ANY |
| SALES ORDER NO. | REPRODUCTION IN PART OR AS A WHOLE WITHOUT THE WRITTEN PERMISSION OF MIRATECH              |
| CUSTOMER P.O.   | GROUP, LLC IS PROHIBITED.                                                                  |

## TCGEP-24PF-2-0000006A **Sales Drawing**

DRAWN DRAWING REV FES 10/07/2016 TCGEP-24PF-2-0000006A SD 0 REVIEWED BY SCALE 1:54 WEIGHT: 2629.8575 lb SHEET 1 OF 1 10/14/2016

DIMENSIONS ARE IN INCHES

DO NOT SCALE DRAWING