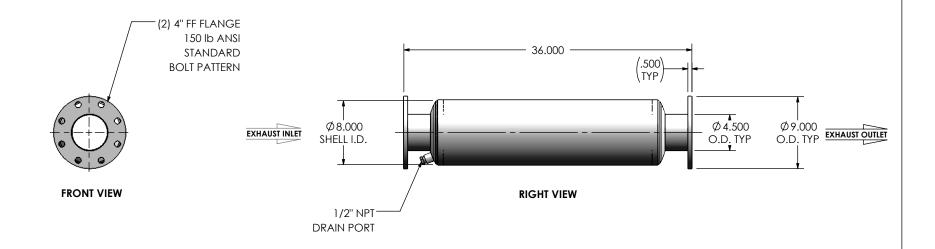

## TREEP-04PF-2-00000000 **Sales Drawing**

DRAWING REV JFS 08/04/2016 TREEP-04PF-2-00000000 SD 0 REVIEWED BY SCALE 1:12 WEIGHT: 34 lb SHEET 1 OF 1 08/04/2016