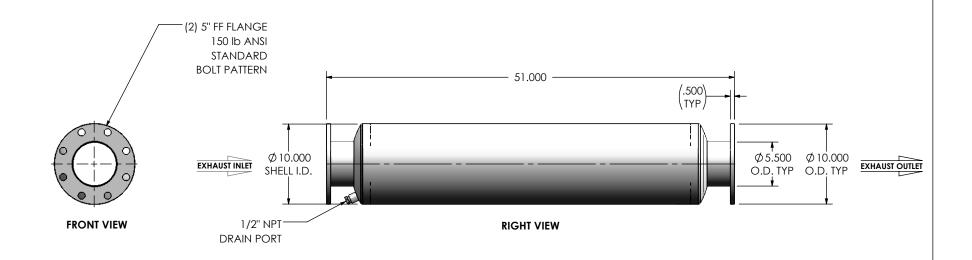

## NOTES:

 DO NOT USE EQUIPMENT TO SUPPORT OTHER PARTS OF THE EXHAUST SYSTEM WITHOUT PROPER REINFORCEMENT

## MATERIAL CONSTRUCTION:

ALUMINIZED STEEL

DIMENSIONS ARE IN INCHES UNLESS OTHERWISE SPECIFIED