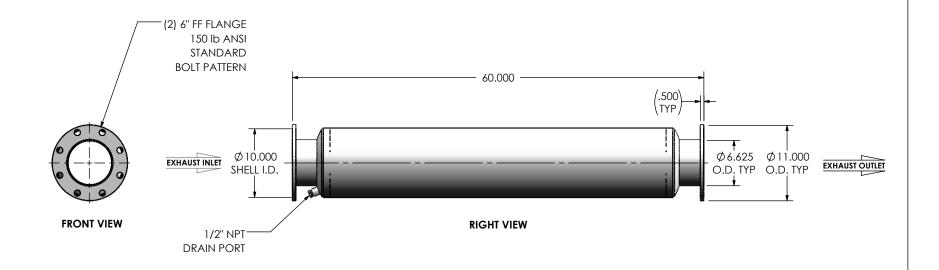

## NOTES:

 DO NOT USE EQUIPMENT TO SUPPORT OTHER PARTS OF THE EXHAUST SYSTEM WITHOUT PROPER REINFORCEMENT

## MATERIAL CONSTRUCTION:

• ALUMINIZED STEEL

## PAINT:

• HIGH TEMPERATURE BLACK (MIRATECH COATING SYSTEM 5)

| PROJECT NAME    |                                                                                            |
|-----------------|--------------------------------------------------------------------------------------------|
|                 | PROPRIETARY AND CONFIDENTIAL                                                               |
| PROPOSAL NUMBER | THE INFORMATION CONTAINED IN THIS DRAWING IS THE SOLE PROPERTY OF MIRATECH GROUP, LLC. ANY |
| SALES ORDER NO. | REPRODUCTION IN PART OR AS A WHOLE WITHOUT THE WRITTEN PERMISSION OF MIRATECH              |
| CUSTOMER P.O.   | GROUP, LLC IS PROHIBITED.                                                                  |