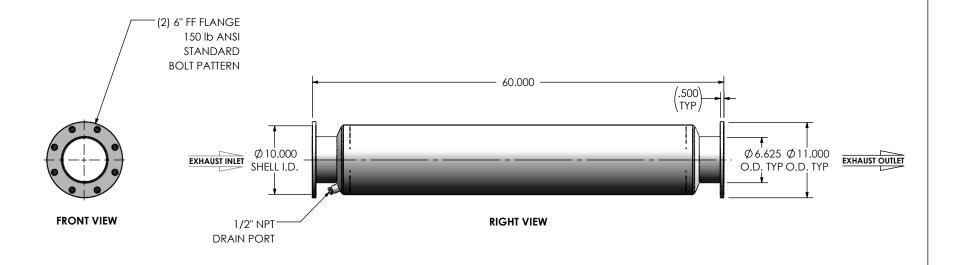

## NOTES:

• DO NOT USE EQUIPMENT TO SUPPORT OTHER PARTS OF THE EXHAUST SYSTEM WITHOUT PROPER REINFORCEMENT

## MATERIAL CONSTRUCTION:

CARBON STEEL

## PAINT:

• HIGH TEMPERATURE BLACK (MIRATECH COATING SYSTEM 5)

| PROJECT NAME    | PROPRIETARY AND CONFIDENTIAL                                   | DIMENSIONS ARE IN INCHES UNLESS OTHERWISE SPECIFIED |                                                             |    |  |
|-----------------|----------------------------------------------------------------|-----------------------------------------------------|-------------------------------------------------------------|----|--|
| PROPOSAL NUMBER | THE INFORMATION CONTAINED IN THIS DRAWING IS THE SOLE PROPERTY | ANGLES                                              | UNLESS OTHERWISE SPECIFIED  INCHES: ±0.125  MILLIMETERS: ±2 |    |  |
| SALES ORDER NO. | OF MIRATECH GROUP, LLC. ANY REPRODUCTION IN PART OR AS A       |                                                     |                                                             |    |  |
| CUSTOMER P.O.   | WHOLE WITHOUT THE WRITTEN PERMISSION OF MIRATECH               | DRAWN<br>JF\$                                       | DATE<br>08/04/2016                                          | D  |  |
| CUSTOMER P.O.   | GROUP, LLC IS PROHIBITED.                                      | REVIEWED BY                                         | DATE                                                        | SI |  |

## TREEP-06PF-2-00000000 Sales Drawing

|             |                    |                  |                                  |               |            | - 1      |
|-------------|--------------------|------------------|----------------------------------|---------------|------------|----------|
| RAWN<br>JFS | DATE<br>08/04/2016 | DRA              | DRAWING TREEP-06PF-2-00000000 SD |               |            | REV<br>0 |
| EVIEWED BY  | DATE<br>08/04/2016 | SIZE<br><b>A</b> | SCALE 1:14                       | WEIGHT: 68 lb | SHEET 1 OF | 1        |