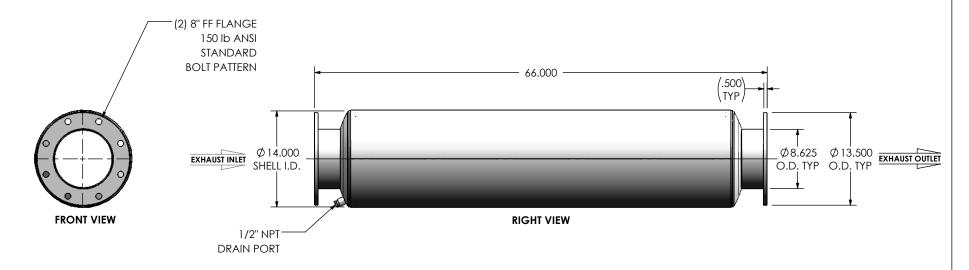

## TREEP-08PF-2-00000000 **Sales Drawing**

DRAWING REV 0 TREEP-08PF-2-00000000 SD REVIEWED BY SCALE 1:14 WEIGHT: 137 lb SHEET 1 OF 1 08/04/2016