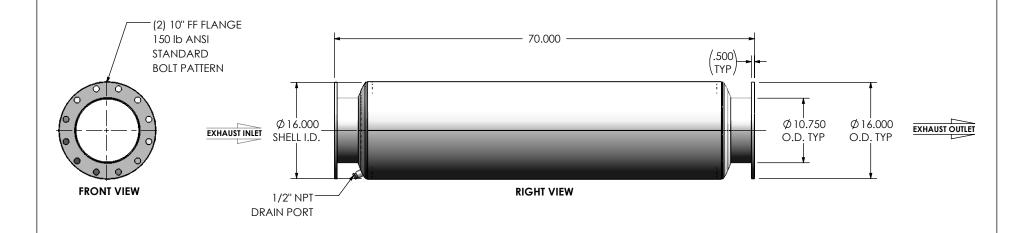

## NOTES:

 DO NOT USE EQUIPMENT TO SUPPORT OTHER PARTS OF THE EXHAUST SYSTEM WITHOUT PROPER REINFORCEMENT

## MATERIAL CONSTRUCTION:

ALUMINIZED STEEL

## PAINT:

 HIGH TEMPERATURE BLACK (MIRATECH COATING SYSTEM 5)

| PROJECT NAME       |                                                          | DIMENSIONS ARE IN INCHES UNLESS OTHERWISE SPECIFIED        |                 |  |  |
|--------------------|----------------------------------------------------------|------------------------------------------------------------|-----------------|--|--|
|                    | PROPRIETARY AND CONFIDENTIAL                             |                                                            |                 |  |  |
| PROPOSAL NUMBER    |                                                          | DIMENSIONAL TOLERANCES UNLESS OTHERWISE SPECIFIE<br>ANGLES |                 |  |  |
| I KOI OS/KE HOWBER | THE INFORMATION CONTAINED IN                             | MACH: ±1°                                                  | INCHES: ±0.12   |  |  |
|                    | THIS DRAWING IS THE SOLE PROPERTY                        | BEND: ±3*                                                  | MILLIMETERS: ±2 |  |  |
| SALES ORDER NO.    | OF MIRATECH GROUP, LLC. ANY REPRODUCTION IN PART OR AS A | DO NOT SCALE DRAWING                                       |                 |  |  |
|                    | WHOLE WITHOUT THE WRITTEN                                | DRAWN                                                      | DATE            |  |  |
|                    | PERMISSION OF MIRATECH                                   | JFS                                                        | 08/04/2016      |  |  |
| CUSTOMER P.O.      | GROUP, LLC IS PROHIBITED.                                | REVIEWED BY                                                | DATE            |  |  |

## TREEP-10PF-1-00000000 **Sales Drawing**

| DO NOI SCA | ALE DRAWING        |                  |                                  | • • • • • •    |              |  |
|------------|--------------------|------------------|----------------------------------|----------------|--------------|--|
| JFS        | DATE<br>08/04/2016 | DRA              | DRAWING TREEP-10PF-1-00000000 SD |                |              |  |
| EVIEWED BY | DATE<br>08/04/2016 | SIZE<br><b>A</b> | SCALE 1:16                       | WEIGHT: 173 lb | SHEET 1 OF 1 |  |