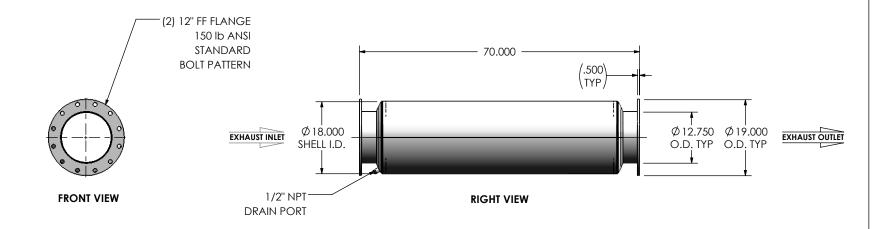

## NOTES:

 DO NOT USE EQUIPMENT TO SUPPORT OTHER PARTS OF THE EXHAUST SYSTEM WITHOUT PROPER REINFORCEMENT

## MATERIAL CONSTRUCTION:

ALUMINIZED STEEL

## PAINT:

• HIGH TEMPERATURE BLACK (MIRATECH COATING SYSTEM 5)

|                 |                                                                                                           |                                                     |                                | _                |      |
|-----------------|-----------------------------------------------------------------------------------------------------------|-----------------------------------------------------|--------------------------------|------------------|------|
| PROJECT NAME    | PROPRIETARY AND CONFIDENTIAL                                                                              | DIMENSIONS ARE IN INCHES UNLESS OTHERWISE SPECIFIED |                                |                  |      |
| PROPOSAL NUMBER | THE INFORMATION CONTAINED IN THIS DRAWING IS THE SOLE PROPERTY                                            | ANGLES<br>MACH: ±1°                                 | INCHES: ±0.125 MILLIMETERS: ±2 |                  |      |
| SALES ORDER NO. | OF MIRATECH GROUP, LLC. ANY REPRODUCTION IN PART OR AS A WHOLE WITHOUT THE WRITTEN PERMISSION OF MIRATECH | DO NOT SCA                                          | ALE DRAWING DATE 08/04/2016    | DRA              | WING |
| CUSTOMER P.O.   | GROUP, LLC IS PROHIBITED.                                                                                 | REVIEWED BY                                         | DATE<br>08/04/2016             | SIZE<br><b>A</b> | SC   |

SCALE 1:24

TREEP-12PF-1-00000000

**Sales Drawing** 

TREEP-12PF-1-00000000 SD

WEIGHT: 208 lb

SHEET 1 OF 1

REV

0