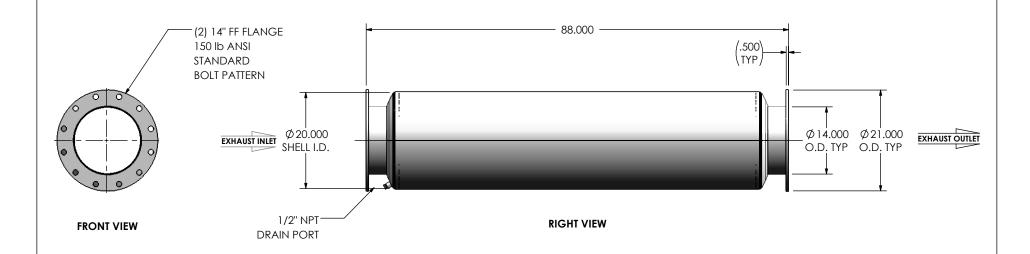

## NOTES:

 DO NOT USE EQUIPMENT TO SUPPORT OTHER PARTS OF THE EXHAUST SYSTEM WITHOUT PROPER REINFORCEMENT

## MATERIAL CONSTRUCTION:

ALUMINIZED STEEL

## PAINT:

• HIGH TEMPERATURE BLACK (MIRATECH COATING SYSTEM 5)

|  | PROJECT NAME                                    | THE INFORMATION CONTAINED IN THIS DRAWING IS THE SOLE PROPERTY OF MIRATECH GROUP, LLC. ANY REPRODUCTION IN PART OR AS A WHOLE WITHOUT THE WRITTEN PERMISSION OF MIRATECH GROUP LLC IS PROMINITED | DIMENSIONS ARE IN INCHES UNLESS OTHERWISE SPECIFIED                                                                               |                    |                  |                                        | IRACECH                  | PRODUC     |     |
|--|-------------------------------------------------|--------------------------------------------------------------------------------------------------------------------------------------------------------------------------------------------------|-----------------------------------------------------------------------------------------------------------------------------------|--------------------|------------------|----------------------------------------|--------------------------|------------|-----|
|  | PROPOSAL NUMBER  SALES ORDER NO.  CUSTOMER P.O. |                                                                                                                                                                                                  | DIMENSIONAL TOLERANCES UNLESS OTHERWISE SPECIFIED ANGLES MACH: ±1' INCHES: ±0.125 BEND: ±3' MILLIMETERS: ±2  DO NOT SCALE DRAWING |                    |                  | TREEP-14PF-1-00000000<br>Sales Drawing |                          |            |     |
|  |                                                 |                                                                                                                                                                                                  | DRAWN<br>JFS                                                                                                                      | DATE<br>08/04/2016 | DRAWING T        |                                        | TREEP-14PF-1-00000000 SD |            | RE\ |
|  |                                                 |                                                                                                                                                                                                  | REVIEWED BY                                                                                                                       | DATE<br>08/04/2016 | SIZE<br><b>A</b> | SCALE 1:20                             | WEIGHT: 277 lb           | SHEET 1 OF | 1   |