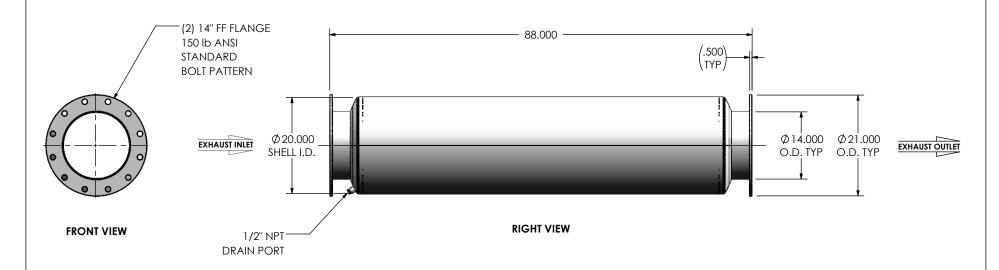

### NOTES:

 DO NOT USE EQUIPMENT TO SUPPORT OTHER PARTS OF THE EXHAUST SYSTEM WITHOUT PROPER REINFORCEMENT

#### MATERIAL CONSTRUCTION:

• 304 STAINLESS STEEL

## TREEP-14PF-3-00000000 **Sales Drawing**

DO NOT SCALE DRAWING DRAWN DRAWING REV JFS 08/04/2016 TREEP-14PF-3-00000000 SD 0 REVIEWED BY SCALE 1:20 WEIGHT: 282 lb SHEET 1 OF 1 08/04/2016

±0.125 ±2