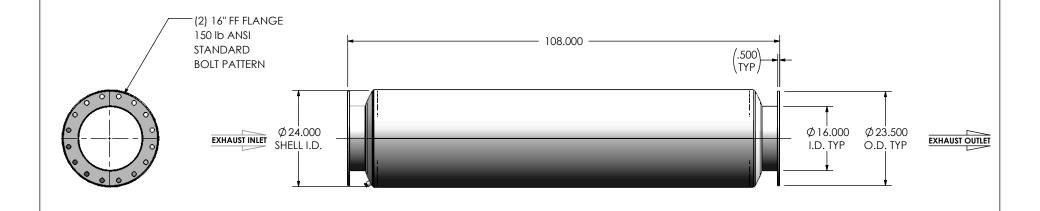

**RIGHT VIEW** 

DIMENSIONS ARE IN INCHES UNLESS OTHERWISE SPECIFIED

±0.125 ±2

#### NOTES:

 DO NOT USE EQUIPMENT TO SUPPORT OTHER PARTS OF THE EXHAUST SYSTEM WITHOUT PROPER REINFORCEMENT

### MATERIAL CONSTRUCTION:

**FRONT VIEW** 

ALUMINIZED STEEL

#### PAINT:

 HIGH TEMPERATURE BLACK (MIRATECH COATING SYSTEM 5)

| PROJECT NAME    |                                                                                           |
|-----------------|-------------------------------------------------------------------------------------------|
|                 | PROPRIETARY AND CONFIDENTIA                                                               |
| PROPOSAL NUMBER | THE INFORMATION CONTAINED IN THIS DRAWING IS THE SOLE PROPERT OF MIRATECH GROUP, LLC. ANY |
| SALES ORDER NO. | REPRODUCTION IN PART OR AS A WHOLE WITHOUT THE WRITTEN PERMISSION OF MIRATECH             |
| CUSTOMER P.O.   | GROUP, LLC IS PROHIBITED.                                                                 |

# **W** MIRALECH DIMENSIONAL TOLERANCES UNLESS OTHERWISE SPECIFIED ANGLES MACH: ±1' INCHES: ±0,125 BEND: ±3' MILLIMETERS: ±2

## TREEP-16PF-1-00000000 **Sales Drawing**

DO NOT SCALE DRAWING DRAWN DRAWING REV 08/04/2016 TREEP-16PF-1-00000000 SD JFS 0 REVIEWED BY SCALE 1:24 WEIGHT: 409 lb SHEET 1 OF 1 08/04/2016